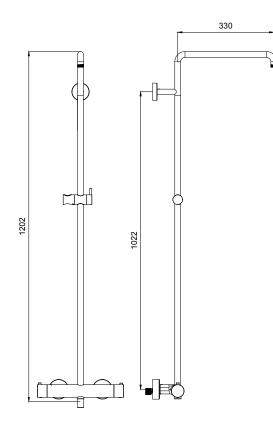

## TECHNICAL DATA SHEET 01/02





### DIMENSIONS





# TECHNICAL DATA SHEET 02/02

## **PRODUCT CARE**

To avoid damages to the purchased equipment, please observe the following recommendations for use:

- Clean the plumbing before connecting the device.
- Periodically clean the water blade to avoid any limestone deposits that could compromise the good functioning.

Advice: The installation of a filter and water-softener system improves and extends the life of the devices and of the plant itself.

#### CLEANING OF METAL PARTS:

For an easy cleaning of the metal parts of the product, simply use a soft cloth moistened in water and soap or an anti-limestone detergent.

To avoid spots caused by calcium in water, we advise drying with a cloth after each use.

Advice: Please use only natural soap-based detergents avoiding those with alcohol, h