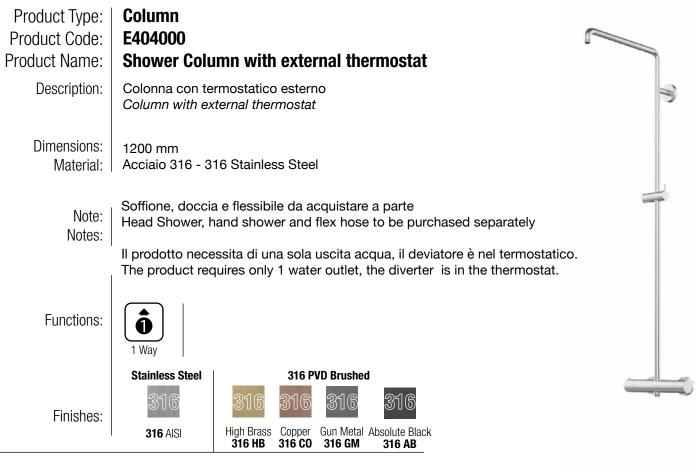

## TECHNICAL DATA SHEET 01/02





### DIMENSIONS





# TECHNICAL DATA SHEET 02/02

## **PRODUCT CARE**

To avoid damages to the purchased equipment, please observe the following recommendations for use:

- Clean the plumbing before connecting the device.
- Periodically clean the water blade to avoid any limestone deposits that could compromise the good functioning.

Advice: The installation of a filter and water-softener system improves and extends the life of the devices and of the plant itself.

#### CLEANING OF METAL PARTS:

For an easy cleaning of the metal parts of the product, simply use a soft cloth moistened in water and soap or an anti-limestone detergent.

To avoid spots caused by calcium in water, we advise drying with a cloth after each use.

Advice: Please use only natural soap-based detergents avoiding tho