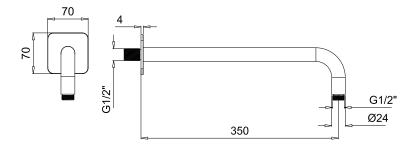

# TECHNICAL DATA SHEET 01

Product Type: | Shower Arm Product Code: | E021114

Product Name: | Wall Arm L 350 mm

Description: Braccio doccia con rosone kuky L 350 mm

Wall arm shower with kuky rosette L 350 mm

Dimensions: L350 mm

Material: Ottone | Brass

Notes:

Functions:

1 Way

Finishes:

## **DIMENSIONS**