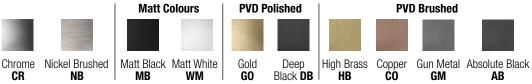

Dimensions: L350 mm

Material: Ottone | Brass

Notes:

Functions:

1 Way

Finishes: