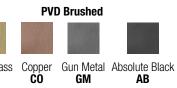

# TECHNICAL DATA SHEET

Product Type: **Shower Arm** Product Code: E021117

Product Name: Wall Arm L 420 mm

> Description: Braccio doccia con rosone kuky L 420 mm

Wall arm shower with kuky rosette L 420 mm

Dimensions: L420 mm Material: Ottone | Brass

Notes:

**Functions:** 

Finishes:













## **DIMENSIONS**



## **PRODUCT CARE**

To avoid damages to the purchased equipment, please observe the following recommendations for use:

- Clean the plumbing before connecting the device.
- Periodically clean the water blade to avoid any limestone deposits that could compromise the good functioning.

Advice: The installation of a filter and water-softener system improves and extends the life of the devices and of the plant itself.

#### **CLEANING OF METAL PARTS:**

For an easy cleaning of the metal parts of the product, simply use a soft cloth moistened in water and soap or an anti-limestone detergent. To avoid spots caused by calcium in water, we advise drying with a cloth after each use.

Advice: Please use only natural soap-based detergents avoiding those with alcohol, hydroch