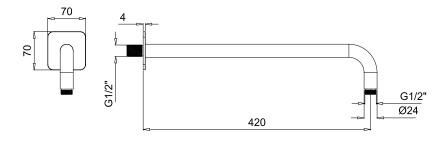

## **DIMENSIONS**

# TECHNICAL DATA SHEET

Product Type: **Shower Arm** Product Code: E021117

Product Name: Wall Arm L 420 mm

> Description: Braccio doccia con rosone kuky L 420 mm

Wall arm shower with kuky rosette L 420 mm

Dimensions: L420 mm Material: Ottone | Brass