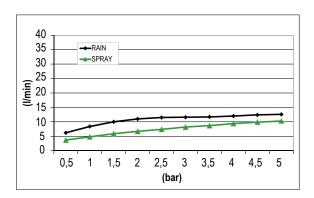

Product Type: | Built-In Head Shower

Product Code: **E044219** 

Product Name: | **Round Temptation** 

Description: Soffione a incasso

Built-in Head Shower

Dimensions: Ø380 mm
Material: Stainless Steel



Note: connessioni connections G1/2" / NPT

Notes: telaio incasso e kit di connessione inclusi | built-in frame and connection kit included

completamente ispezionabile | completely inspectionable



# **DIMENSIONS**



### **FLOWRATE**



MIN: 1 bar | MAX: 5 bar | BEST: 3 bar

### **PRODUCT CARE**

To avoid damages to the purchased equipment, please observe the following recommendations for use:

- Clean the plumbing before connecting the device.
- Periodically clean the water blade to avoid any limestone deposits that could compromise the good functioning.

Advice: The installation of a filter and water-softener system improves and extends the life of the devices and of the plant itself.

#### **CLEANING OF METAL PARTS:**

For an easy cleaning of the metal parts of the product, simply use a soft cloth moistened in water and soap or an anti-limestone detergent.

To avoid spots caused by calcium in water, we advise drying with a cloth after each use.

Advice: Please use only natural soap-based detergents avoiding those wit