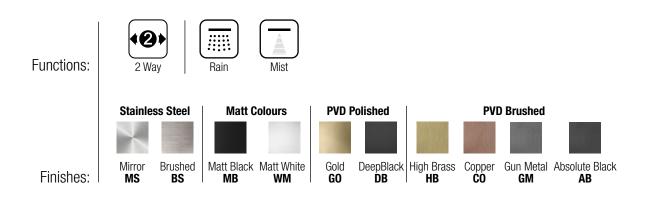

Product Type: | Built-In Head Shower

Product Code: **E044219** 

Product Name: | **Round Temptation** 

Description: Soffione a incasso

Built-in Head Shower

Dimensions: Ø380 mm
Material: Stainless Steel

Note: connessioni connections G1/2" / NPT

Notes: telaio incasso e kit di connessione inclusi | built-in frame and connection kit included

completamente ispezionabile | completely inspectionable