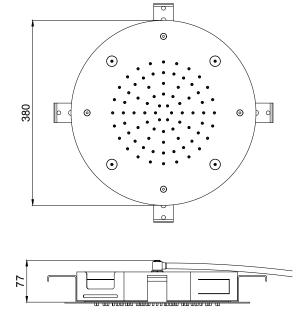

# **DIMENSIONS**

Product Type: | Built-In Head Shower

Product Code: **E044219** 

Product Name: | **Round Temptation** 

Description: Soffione a incasso

Built-in Head Shower

Dimensions: Ø380 mm
Material: Stainless Steel

Note: connessioni connections G1/2" / NPT