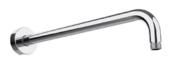

### **RELATED PRODUCTS**

Retrò Wall Arm **C021005** Ø18mm | L277 mm

Wall Arm with Round Rose **E021118** Ø24mm | L340 mm

Wall Arm with Round Rose **E021113** Ø24mm | L350 mm **E021115** Ø24mm | L420 mm