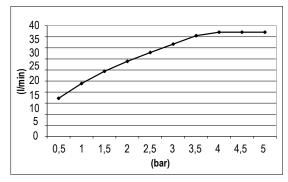

# TECHNICAL DATA SHEET

Product Type: **Head Shower** 

Product Code: E044014

Product Name: **Retrò Head Shower** 

> Description: Soffione Retrò

Retrò Head Shower

Dimensions: Ø200 mm Material: **Brass** 

> Note: Notes:













Finishes:

Chrome **CR** 

Gold **GO** 

# **DIMENSIONS**



# **FLOWRATE**





## **PRODUCT CARE**

To avoid damages to the purchased equipment, please observe the following recommendations for use:

- Clean the plumbing before connecting the device.
- Periodically clean the water blade to avoid any limestone deposits that could compromise the good functioning.

Advice: The installation of a filter and water-softener system improves and extends the life of the devices and of the plant itself.

#### **CLEANING OF METAL PARTS:**

For an easy cleaning of the metal parts of the product, simply use a soft cloth moistened in water and soap or an anti-limestone detergent. To avoid spots caused by calcium in water, we advise drying with a cloth after each use.

Advice: Please use only natural soap-based detergents avoiding those with alcohol, hydrochloric acid or phospho