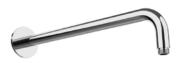

### **RELATED PRODUCTS**

Retrò Wall Arm **C021005** Ø18mm | L277 mm

Wall Arm with Round Rose **E021118** Ø24mm | L340 mm

Wall Arm with Round Rose **E021113** Ø24mm | L350 mm **E021115** Ø24mm | L420 mm