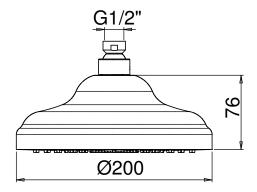

# **DIMENSIONS**

# TECHNICAL DATA SHEET

Product Type: **Head Shower** 

Product Code: E044014

Product Name: **Retrò Head Shower** 

> Description: Soffione Retrò

Retrò Head Shower

Dimensions: Ø200 mm Material: **Brass** 

> Note: Notes: