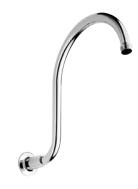

# TECHNICAL DATA SHEET

Product Type: **Head Shower** 

Product Code: E044014

Product Name: **Retrò Head Shower** 

> Description: Soffione Retrò

Retrò Head Shower

Dimensions: Ø200 mm Material: **Brass** 

> Note: Notes:

### **RELATED PRODUCTS**

Retrò Wall Arm **C021005** Ø18mm | L277 mm

Wall Arm with Round Rose **E021118** Ø24mm | L340 mm

Wall Arm with Round Rose **E021113** Ø24mm | L350 mm **E021115** Ø24mm | L420 mm