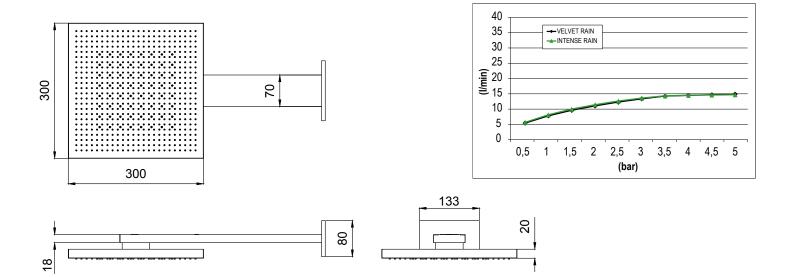

### DIMENSIONS

FLOWRATE

via dello Sport, 17 bis 21026 Gavirate (VA) Italy | Tel +39 0332 743961 Fax +39 0332 743886 | www.almarmadeinitaly.it | info@almarmadeinitaly.it