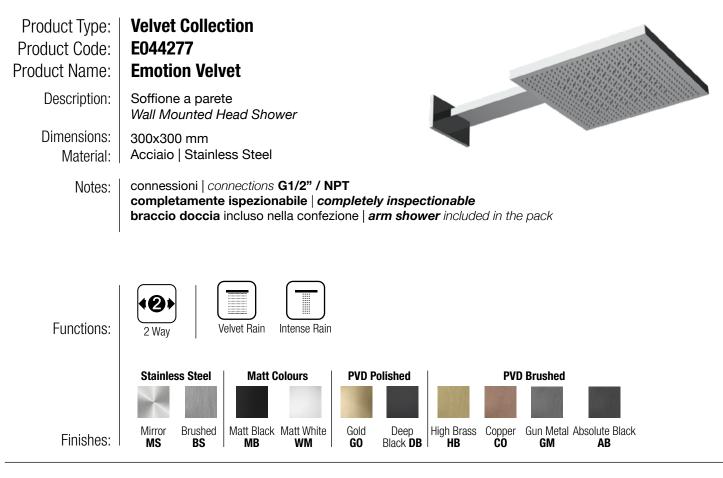

## TECHNICAL DATA SHEET 01/02



### DIMENSIONS

FLOWRATE



via dello Sport, 17 bis 21026 Gavirate (VA) Italy | Tel +39 0332 743961 Fax +39 0332 743886 | www.almarmadeinitaly.it | info@almarmadeinitaly.it

# TECHNICAL DATA SHEET 02/02

## **PRODUCT CARE**

To avoid damages to the purchased equipment, please observe the following recommendations for use:

- Clean the plumbing before connecting the device.
- Periodically clean the water blade to avoid any limestone deposits that could compromise the good functioning.

Advice: The installation of a filter and water-softener system improves and extends the life of the devices and of the plant itself.

#### CLEANING OF METAL PARTS:

For an easy cleaning of the metal parts of the product, simply use a soft cloth moistened in water and soap or an anti-limestone detergent.

To