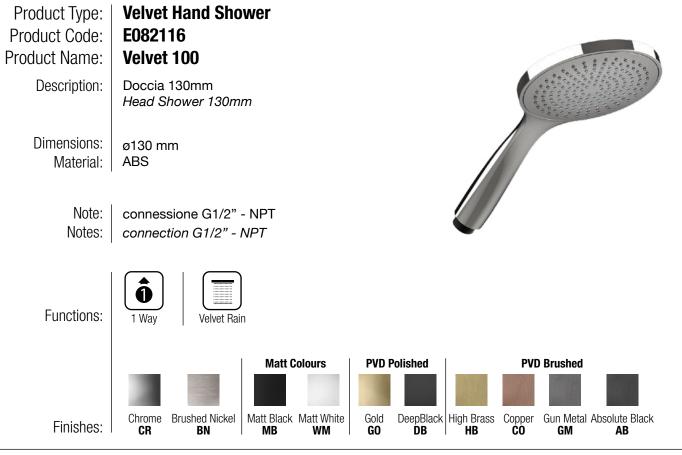

## TECHNICAL DATA SHEET 01/02





### DIMENSIONS



## FLOWRATE



# TECHNICAL DATA SHEET 02/02

## **PRODUCT CARE**

To avoid damages to the purchased equipment, please observe the following recommendations for use:

- Clean the plumbing before connecting the device.
- Periodically clean the water blade to avoid any limestone deposits that could compromise the good functioning.

Advice: The installation of a filter and water-softener system improves and extends the life of the devices and of the plant itself.

#### CLEANING OF METAL PARTS:

For an easy cleaning of the metal parts of the product, simply use a soft cloth moistened in water and soap or an anti-limestone detergent.

To avoid spots caused by calcium in water, we advise drying with a cloth after each use.

Advice: Please use only natural soap-based detergents