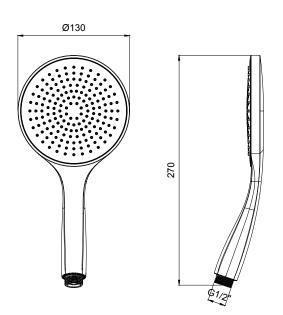

## TECHNICAL DATA SHEET 01/02





### DIMENSIONS



## FLOWRATE



# TECHNICAL DATA SHEET 02/02

## **PRODUCT CARE**

To avoid damages to the purchased equipment, please observe the following recommendations for use:

- Clean the plumbing before connecting the device.
- Periodically clean the water blade to avoid any limestone deposits that could compromise the good functioning.

Advice: The installation of a filter and water-softener system improves and extends the life of the devices and of the plant itself.

#### CLEANING OF METAL PARTS:

For an easy cleaning of the metal parts of the product, simply use a soft cloth moistened in water and soap or an anti-limestone detergent.

To avoid spots caused by calcium in water, we advise drying with a cloth after each use.

Advice: Please use only natural soap-based detergents avoiding those wi