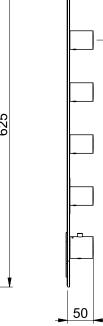

## TECHNICAL DATA SHEET 01/02





100

# E17630

E176306 modulo incasso termostatico con 1 deviatore e 4 vitoni thermostatic concealed module with 1 diverte and 4 valves

# TECHNICAL DATA SHEET 02/02

## **PRODUCT CARE**

To avoid damages to the purchased equipment, please observe the following recommendations for use:

- Clean the plumbing before connecting the device.
- Periodically clean the water blade to avoid any limestone deposits that could compromise the good functioning.

Advice: The installation of a filter and water-softener system improves and extends the life of the devices and of the plant itself.

#### CLEANING OF METAL PARTS:

For an easy cleaning of the metal parts of the product, simply use a soft cloth moistened in water and soap or an anti-limestone detergent.

To avoid spots caused by calcium in wat