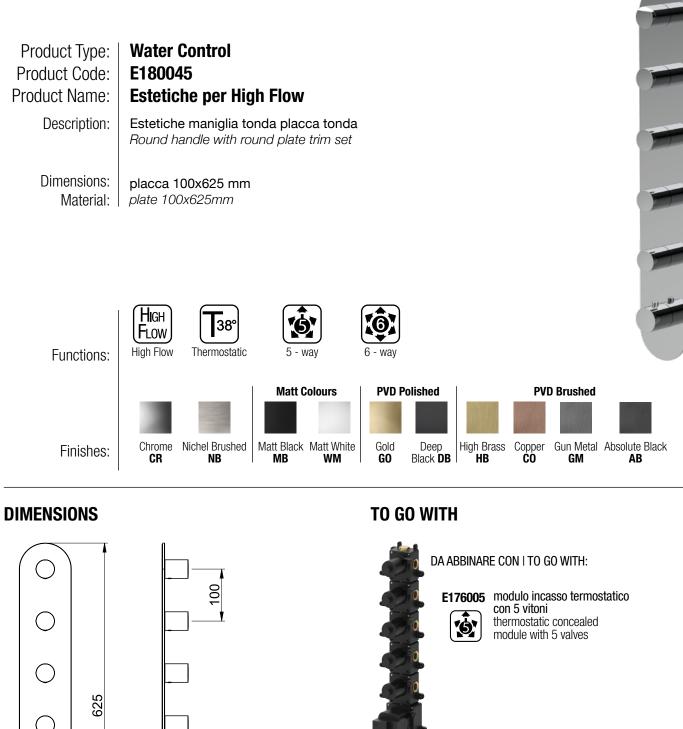

## TECHNICAL DATA SHEET 01/02





100

# E17630

E176306 modulo incasso termostatico con 1 deviatore e 4 vitoni thermostatic concealed module with 1 diverte and 4 valves

# TECHNICAL DATA SHEET 02/02

## **PRODUCT CARE**

To avoid damages to the purchased equipment, please observe the following recommendations for use:

- Clean the plumbing before connecting the device.
- Periodically clean the water blade to avoid any limestone deposits that could compromise the good functioning.

Advice: The installation of a filter and water-softener system improves and extends the life of the devices and of the plant itself.

#### CLEANING OF METAL PARTS:

For an easy cleaning of the metal parts of the product, simply use a soft cloth moistened in water and soap or an anti-limestone detergent.

To avoid spots caused by calcium in w