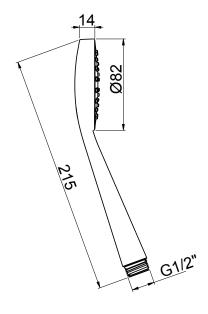

## **DIMENSIONS**

# TECHNICAL DATA SHEET

Product Type: **Hand Showers** 

Product Code: E082068 Product Name: Easy 80

> Description: Doccia Monogetto

Monojet Hand Shower

Dimensions: Ø 82mm Material: **ABS** 

> Note: doccia tubolare monogetto