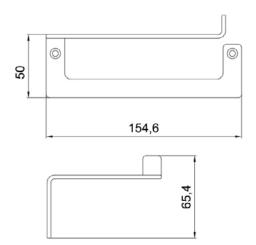

## **DIMENSIONS**

Product Type: **Shower Accessories** 

Product Code: E315000

Product Name: **Toilet paper holder** 

> Description: porta carta igienica toilet paper holder

Dimensions:

L155 mm Acciaio | Stainless Steel Material: