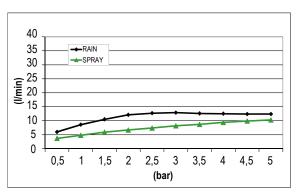

me: Sound&Colour Temptation** 

Description: Soffione a incasso con Cromoterapia

Built-in Head Shower with Chromotherapy

Dimensions: 630x480 mm

Material: Stainless Steel

Note: Notes: connessioni | connections G1/2" / NPT

con telecomando e 2 trasformatori per cromoterapia e bluetooth inclusi

with chromotherapy remote control and bluetooth transformer included

telaio incasso e kit di connessione inclusi | built-in frame and connection kit included

tecnologia RGB con strisce led | RGB technology with led stripes

tecnologia Bluetooth per connessione audio | Bluetooth technology for audio connection

completamente ispezionabile | completely inspectionable

include kit fissaggio security fix per soffioni pesanti | includes security fix kit for heavy shower heads







## **FLOWRATE**



MIN: 1 bar | MAX: 5 bar | BEST: 3 bar



## **PRODUCT CARE**

To avoid damages to the purchased equipment, please observe the following recommendations for use:

- Clean the plumbing before connecting the device.
- Periodically clean the water blade to avoid any limestone deposits that could compromise the good functioning.

Advice: The installation of a filter and water-softener system improves and extends the life of the devices and of the plant itself.

## **CLEANING OF METAL PARTS:**

For an easy cleaning of the metal parts of the product, simply use a soft cloth moistened in water and soap or an anti-limestone detergent. To avoid spots caused by calcium in water, we advise drying with a cloth after each use.

Advice: Please use only natural soap-based detergents avoiding those with