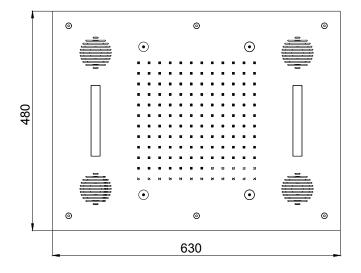

Product Type: **Chromotherapy** 

**Product Code:** E044211

**Product Name: Sound&Colour Temptation** 

Description: Soffione a incasso con Cromoterapia

Built-in Head Shower with Chromotherapy

Dimensions: 630x480 mm