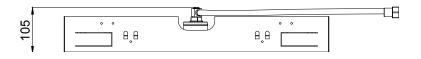

Product Type: **Chromotherapy** 

**Product Code:** E044211

**Product Name: Sound&Colour Temptation** 

Description: Soffione a incasso con Cromoterapia

Built-in Head Shower with Chromotherapy

Dimensions: 630x480 mm

completamente ispezionabile | completely inspectionable

include kit fissaggio security fix per soffioni pesanti | includes security fix kit for heavy shower heads