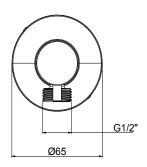

## **DIMENSIONS**

versione senza modulo incasso - il modulo incasso è da acquistare separatamente (codice E134004) version without concealed module - the concealed module is to be purchased separately (code E134004)