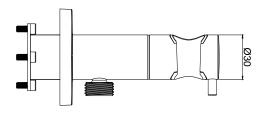

## **DIMENSIONS**

versione senza modulo incasso - il modulo incasso è da acquistare separatamente (codice E134004) version without concealed module - the concealed module is to be purchased separately (code E134004)