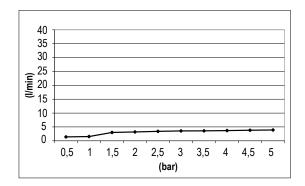

# TECHNICAL DATA SHEET 01/02

Product Type: | **Bodyjets** Product Code: **E044085** 

Product Name: | **Emotion Square** 

Description: Bodyjet con getto Spray

Bodyjet with Spray jet

Dimensions: 125x125 mm

Material: ABS

Note: connessione | completamente ispezionabile 
Notes: connections G1/2" | completely inspectionable



Functions:

Finishes:







Nichel Brushed **BS** 





High Brass C

PVD Brushed



Matt Black Matt White Gold Deep High Brass Copper Gun Metal Absolute Black MB WM GO Black DB HB CO GM AB

### **DIMENSIONS**

# 125



## **FLOWRATE**



### **PRODUCT CARE**

To avoid damages to the purchased equipment, please observe the following recommendations for use:

- Clean the plumbing before connecting the device.
- Periodically clean the water blade to avoid any limestone deposits that could compromise the good functioning.

Advice: The installation of a filter and water-softener system improves and extends the life of the devices and of the plant itself.

### **CLEANING OF METAL PARTS:**

For an easy cleaning of the metal parts of the product, simply use a soft cloth moistened in water and soap or an anti-limestone detergent.

To avoid spots caused by calcium in water, we advise drying with a cloth after each use.

Advice: Please use only natural soap-based detergents avoiding those with alcohol, hydrochloric acid or phosphor