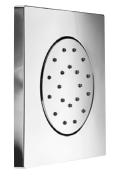

# TECHNICAL DATA SHEET 01/02

Product Type: | **Bodyjets** Product Code: **E044085** 

Product Name: | **Emotion Square** 

Description: Bodyjet con getto Spray

Bodyjet with Spray jet

Dimensions: 125x125 mm

Material: ABS

### **DIMENSIONS**

# 125