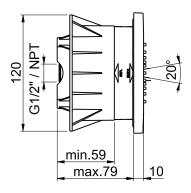

# TECHNICAL DATA SHEET 01/02

Product Type: | **Bodyjets** Product Code: **E044085** 

Product Name: | **Emotion Square** 

Description: Bodyjet con getto Spray

Bodyjet with Spray jet

Dimensions: 125x125 mm

Material: ABS

Note: connessione | completamente ispezionabile 
Notes: connections G1/2" | completely inspectionable



Functions:

Finishes:







Nichel Brushed **BS** 





High Brass C

PVD Brushed



Matt Black Matt White Gold Deep High Brass Copper Gun Metal Absolute Black MB WM GO Black DB HB CO GM AB

### **DIMENSIONS**

# 125



## **FLOWRATE**



### **PRODUCT CARE**

To avoid damages to the purchased equipment, please observe the following recommendations for use:

- Clean the plumbing before connecting the device.
- Periodically clean the water blade to avoid any limestone deposits that could compromise the good functioning.

Advice: The installation of a filter and water-softener system improves and extends the life of the devices and of the plant itself.

### **CLEANING OF METAL PARTS:**

For an easy cleaning of the metal parts of the product, simply use a soft cloth moistened in water and soap or an anti-limestone detergent.

To avoid spots caused by calcium in water, we advise drying with a cloth after each use.

Advice: Please use only natural soap-based detergents avoiding those with alcohol, hydrochlor