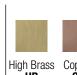

# TECHNICAL DATA SHEET

**WC** plate Product Type: Product Code: E330001 Product Name: placca WC

Description:

Dimensions: 245x165 mm

Material: Acciaio | Stainless Steel

Notes:

Compatibile con i modelli GEBERIT SIGMA8 / UP720 e SIGMA12 / UP320 e con il modello TECE BOX-8 Compatible with GEBERIT SIGMA8 / UP720 and SIGMA12 / UP320 and TECE BOX-8 model

**Functions:** 

**Stainless Steel** Mirror











Finishes:

MS

Brushed BS

MB WM

GO

Black **DB** 

Copper **CO** HB

Gun Metal Absolute Black GM AB

## **DIMENSIONS**



### **PRODUCT CARE**

To avoid damages to the purchased equipment, please observe the following recommendations for use:

- Clean the plumbing before connecting the device.
- Periodically clean the water blade to avoid any limestone deposits that could compromise the good functioning.

Advice: The installation of a filter and water-softener system improves and extends the life of the devices and of the plant itself.

#### **CLEANING OF METAL PARTS:**

For an easy cleaning of the metal parts of the product, simply use a soft cloth moistened in water and soap or an anti-limestone detergent. To avoid spots caused by calcium in water, we advise drying with a cloth a