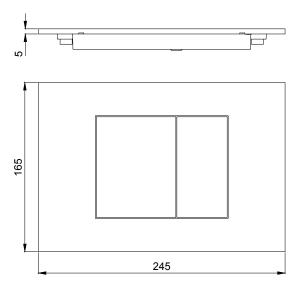

# TECHNICAL DATA SHEET

**WC** plate Product Type: Product Code: E330001 Product Name: placca WC

Description:

Dimensions: 245x165 mm

Material: Acciaio | Stainless Steel

Notes:

Compatibile con i modelli GEBERIT SIGMA8 / UP720 e SIGMA12 / UP320 e con il modello TECE BOX-8 Compatible with GEBERIT SIGMA8 / UP720 and SIGMA12 / UP320 and TECE BOX-8 model

## **DIMENSIONS**