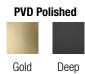

**Functions:** 

**Stainless Steel** Mirror

Finishes:

MS

Brushed BS

MB WM

GO

Black **DB** 