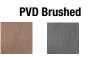

**Functions:** 

**Stainless Steel** Mirror

Finishes:

MS

Brushed BS

MB WM

GO

Black **DB** 