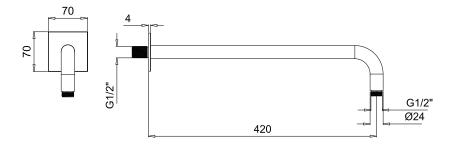

# TECHNICAL DATA SHEET

Product Type: **Shower Arm** Product Code: E021116

Product Name: Wall Arm L 420 mm

> Description: Braccio doccia con rosone quadro L 420 mm

Wall arm shower with square rosette L 420 mm

Dimensions: L420 mm Material: Ottone | Brass

Notes:

**Functions:** 

Nickel Brushed Chrome CR NB

**PVD Polished** Gold **GO** 

Deep Black **DB** High Brass **HB** 

Copper **CO** 

Gun Metal Absolute Black **GM** AB

# **DIMENSIONS**