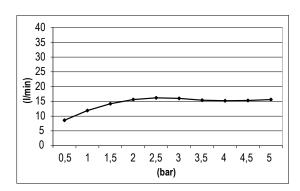

# TECHNICAL DATA SHEET 01/4

Product Type: | **Emotion Head Shower** 

Product Code: **E044076** 

Product Name: | Round Emotion

Description: | Soffione Emotion Tondo Ø200mm

Round Emotion Head Shower Ø200mm

Dimensions: | Ø200 mm



Note: con cartuccia che ottimizza l'esperienza della doccia, attacco 1/2" gas

Notes: water cartridge system to maximize your shower experience, 1/2" gas connection



# **DIMENSIONS**

# G1/2" □ Ø200

### **FLOWRATE**



## **PRODUCT CARE**

To avoid damages to the purchased equipment, please observe the following recommendations for use:

- Clean the plumbing before connecting the device.
- Periodically clean the water blade to avoid any limestone deposits that could compromise the good functioning.

Advice: The installation of a filter and water-softener system improves and extends the life of the devices and of the plant itself.

### **CLEANING OF METAL PARTS:**

For an easy cleaning of the metal parts of the product, simply use a soft cloth moistened in water and soap or an anti-limestone detergent. To avoid spots caused by calcium in water, we advise drying with a cloth after each use.

Advice: Please use only natural soap-based detergents avoiding those with alcohol, hydrochloric acid or phosphoric