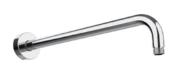

### RELATED PRODUCTS

Wall Arm with Round Rose **E021113** Ø24mm | L350 mm **E021115** Ø24mm | L420 mm

Wall Arm with Round Rose **E021118** Ø24mm | L340 mm

Ceiling Arm with Round Rose **E021107** Ø24mm | L150 mm **E021109** Ø24mm | L300 mm **E021111** Ø24mm | L500 mm