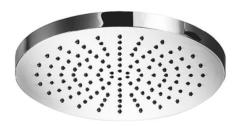

# TECHNICAL DATA SHEET 01/4

Product Type: | **Emotion Head Shower** 

Product Code: **E044076** 

Product Name: | Round Emotion

Description: | Soffione Emotion Tondo Ø200mm

Round Emotion Head Shower Ø200mm

Dimensions: | Ø200 mm