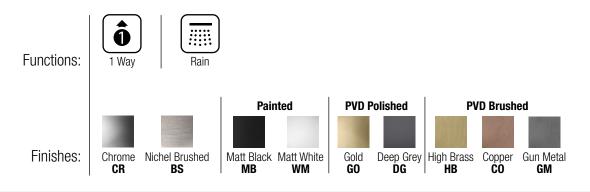

Note: con cartuccia che ottimizza l'esperienza della doccia, attacco 1/2" gas

Notes: water cartridge system to maximize your shower experience, 1/2" gas connection