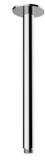

### RELATED PRODUCTS

Wall Arm with Round Rose **E021113** Ø24mm | L350 mm **E021115** Ø24mm | L420 mm

Wall Arm with Round Rose **E021118** Ø24mm | L340 mm

Ceiling Arm with Round Rose **E021107** Ø24mm | L150 mm **E021109** Ø24mm | L300 mm **E021111** Ø24mm | L500 mm