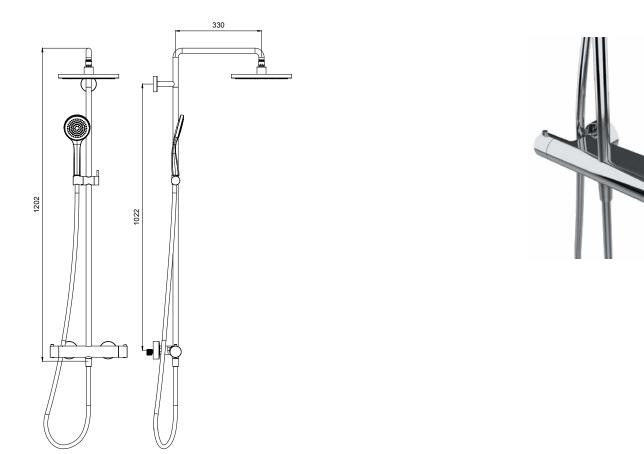

## TECHNICAL DATA SHEET 01/02





## DIMENSIONS



# TECHNICAL DATA SHEET 02/02

### **PRODUCT CARE**

To avoid damages to the purchased equipment, please observe the following recommendations for use:

- Clean the plumbing before connecting the device.
- Periodically clean the water blade to avoid any limestone deposits that could compromise the good functioning.

Advice: The installation of a filter and water-softener system improves and extends the life of the devices and of the plant itself.

#### CLEANING OF METAL PARTS:

For an easy cleaning of the metal parts of the product, simply use a soft cloth moistened in water and soap or an anti-limestone detergent.

To avoid spots caused by calcium in water, we advise drying with a cloth after each use.

Advice: Please use only natural soap-based detergents avoiding those with alcohol, hy