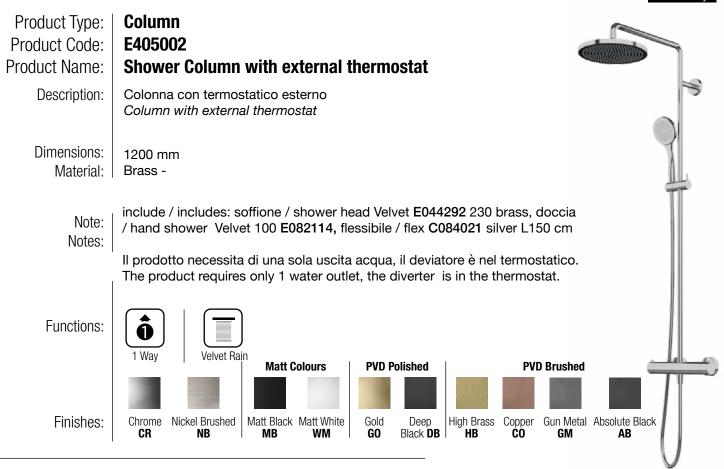

## TECHNICAL DATA SHEET 01/02





## DIMENSIONS



# TECHNICAL DATA SHEET 02/02

### **PRODUCT CARE**

To avoid damages to the purchased equipment, please observe the following recommendations for use:

- Clean the plumbing before connecting the device.
- Periodically clean the water blade to avoid any limestone deposits that could compromise the good functioning.

Advice: The installation of a filter and water-softener system improves and extends the life of the devices and of the plant itself.

#### CLEANING OF METAL PARTS:

For an easy cleaning of the metal parts of the product, simply use a soft cloth moistened in water and soap or an anti-limestone detergent.

To avoid spots caused by calcium in water, we advise drying with a cloth after each use.

Advice: Please use only natural soap-based detergents avoiding those