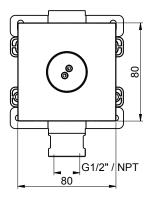

#### TECHNICAL DATA SHEET 01/02

Product Type: **Bodyjets** E044177 Product Code: Product Name: **Spin Square** 

> Description: Bodyjet con getto Spin

Bodyjet with Spin jet

Dimensions: 80x80 mm Material: **ABS** 

> Note: connessione | completamente ispezionabile

connections G1/2" | completely inspectionable Notes:

Functions:

Finishes:

Gun Metal Absolute Black **GM AB** 

**DIMENSIONS** 