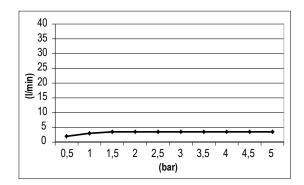

#### TECHNICAL DATA SHEET 01/02

Product Type: **Bodyjets** E044177 Product Code: Product Name: **Spin Square** 

> Description: Bodyjet con getto Spin

Bodyjet with Spin jet

Dimensions: 80x80 mm Material: **ABS** 

> Note: connessione | completamente ispezionabile

connections G1/2" | completely inspectionable Notes:



Functions:

Finishes:



















Gun Metal Absolute Black **GM AB** 

**DIMENSIONS** 





# **FLOWRATE**



## **PRODUCT CARE**

To avoid damages to the purchased equipment, please observe the following recommendations for use:

- Clean the plumbing before connecting the device.
- Periodically clean the water blade to avoid any limestone deposits that could compromise the good functioning.

Advice: The installation of a filter and water-softener system improves and extends the life of the devices and of the plant itself.

### **CLEANING OF METAL PARTS:**

For an easy cleaning of the metal parts of the product, simply use a soft cloth moistened in water and soap or an anti-limestone detergent.

To avoid spots caused by calcium in water, we advise drying with a cloth after each use.

Advice: Please use only natural soap-based detergents avoiding those with alcohol, hydrochloric acid or phosphori