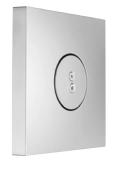

#### TECHNICAL DATA SHEET 01/02

Product Type: **Bodyjets** E044177 Product Code: Product Name: **Spin Square** 

> Description: Bodyjet con getto Spin

Bodyjet with Spin jet

Dimensions: 80x80 mm Material: **ABS** 

> Note: connessione | completamente ispezionabile

connections G1/2" | completely inspectionable Notes:

Functions:

Finishes:

Gun Metal Absolute Black **GM AB** 

**DIMENSIONS** 