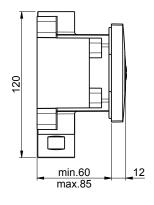

> Note: connessione | completamente ispezionabile

connections G1/2" | completely inspectionable Notes:

Functions:

Finishes:

Gun Metal Absolute Black **GM AB** 

**DIMENSIONS** 