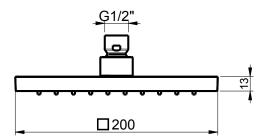

# TECHNICAL DATA SHEET 01

Product Type: | **Emotion Head Shower** 

Product Code: **E044077** 

Product Name: | Square Emotion 200

Description: | Soffione Quadro L200mm

Square Emotion Head Shower L200mm

Dimensions: L200 mm Material: ABS

Note: con cartuccia che ottimizza l'esperienza della doccia, attacco 1/2" gas

Notes: water cartridge system to maximize your shower experience, 1/2" gas connection

## **DIMENSIONS**