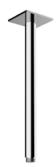

## **RELATED PRODUCTS**

Wall Arm with Square Rose **E021112** Ø24mm | L350 mm **E021116** Ø24mm | L420 mm

Wall Arm with Round Rose **E021118** Ø24mm | L340 mm

Ceiling Arm with Square Rose **E021108** Ø24mm | L150 mm **E021110** Ø24mm | L300 mm **E021112** Ø24mm | L500 mm