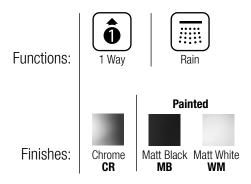

# TECHNICAL DATA SHEET 01

Product Type: | **Emotion Head Shower** 

Product Code: **E044077** 

Product Name: | Square Emotion 200

Description: | Soffione Quadro L200mm

Square Emotion Head Shower L200mm

Dimensions: L200 mm Material: ABS

Note: con cartuccia che ottimizza l'esperienza della doccia, attacco 1/2" gas

Notes: water cartridge system to maximize your shower experience, 1/2" gas connection