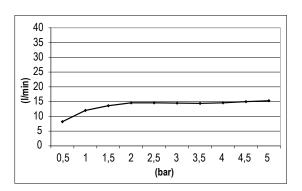

# TECHNICAL DATA SHEET 01

Product Type: | **Emotion Head Shower** 

Product Code: **E044077** 

Product Name: | Square Emotion 200

Description: | Soffione Quadro L200mm

Square Emotion Head Shower L200mm

Dimensions: L200 mm Material: ABS

Note: con cartuccia che ottimizza l'esperienza della doccia, attacco 1/2" gas

Notes: water cartridge system to maximize your shower experience, 1/2" gas connection



## **DIMENSIONS**



# **FLOWRATE**





## **PRODUCT CARE**

To avoid damages to the purchased equipment, please observe the following recommendations for use:

- Clean the plumbing before connecting the device.
- Periodically clean the water blade to avoid any limestone deposits that could compromise the good functioning.

Advice: The installation of a filter and water-softener system improves and extends the life of the devices and of the plant itself.

#### **CLEANING OF METAL PARTS:**

For an easy cleaning of the metal parts of the product, simply use a soft cloth moistened in water and soap or an anti-limestone detergent. To avoid spots caused by calcium in water, we advise drying with a cloth after each use.

Advice: Please use only natural soap-based detergents avoiding those with alcohol, hydrochloric acid or phospho