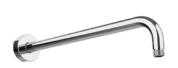

## **RELATED PRODUCTS**

Wall Arm with Square Rose **E021112** Ø24mm | L350 mm **E021116** Ø24mm | L420 mm

Wall Arm with Round Rose **E021118** Ø24mm | L340 mm

Ceiling Arm with Square Rose **E021108** Ø24mm | L150 mm **E021110** Ø24mm | L300 mm **E021112** Ø24mm | L500 mm