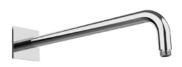

## **RELATED PRODUCTS**

Wall Arm with Square Rose **E021112** Ø24mm | L350 mm **E021116** Ø24mm | L420 mm

Wall Arm with Round Rose **E021118** Ø24mm | L340 mm

Ceiling Arm with Square Rose **E021108** Ø24mm | L150 mm **E021110** Ø24mm | L300 mm **E021112** Ø24mm | L500 mm