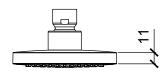

Product Type: | **Velvet Head Shower** 

Product Code: **E044295** 

Product Name: | **Velvet Round 100** 

Description: | Soffione Tondo 100mm

Round Head Shower 100mm

Dimensions: ø100 mm Material: ABS

Note: | completamente ispezionabile | connessione G1/2" - NPT

Notes: | completely inspectionable | connection G1/2" - NPT

Functions:

1 Way

Velvet Rain

Watt Colours

Chrome
Brushed Nickel
BN

Matt Black
MB

# **DIMENSIONS**





# **FLOWRATE**



## **PRODUCT CARE**

To avoid damages to the purchased equipment, please observe the following recommendations for use:

- Clean the plumbing before connecting the device.
- Periodically clean the water blade to avoid any limestone deposits that could compromise the good functioning.

Advice: The installation of a filter and water-softener system improves and extends the life of the devices and of the plant itself.

#### **CLEANING OF METAL PARTS:**

For an easy cleaning of the metal parts of the product, simply use a soft cloth moistened in water and soap or an anti-limestone detergent. To avoid spots caused by calcium in water, we advise drying with a cloth after each use.

Advice: Please use only natural soap-based detergents avoiding those with alcohol, hydrochloric