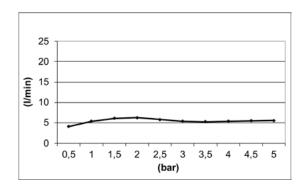

Product Type: | **Velvet Head Shower** 

Product Code: **E044295** 

Product Name: | **Velvet Round 100** 

Description: | Soffione Tondo 100mm

Round Head Shower 100mm

Dimensions: ø100 mm Material: ABS

Note: | completamente ispezionabile | connessione G1/2" - NPT

Notes: | completely inspectionable | connection G1/2" - NPT

Functions:

1 Way

Velvet Rain

Watt Colours

Chrome
Brushed Nickel
BN

Matt Black
MB

# **DIMENSIONS**





# **FLOWRATE**



## **PRODUCT CARE**

To avoid damages to the purchased equipment, please observe the following recommendations for use:

- Clean the plumbing before connecting the device.
- Periodically clean the water blade to avoid any limestone deposits that could compromise the good functioning.

Advice: The installation of a filter and water-softener system improves and extends the life of the devices and of the plant itself.

#### **CLEANING OF METAL PARTS:**

For an easy cleaning of the metal parts of the product, simply use a soft cloth moistened in water and soap or an anti-limestone detergent. To avoid spots caused by calcium in water, we advise drying with a cloth after each use.

Advice: Please use only natural soap-based detergents avoiding those with alcohol, hydrochloric acid or phosphori