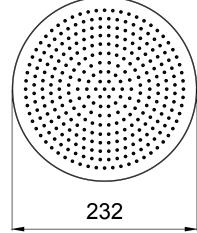

## **DIMENSIONS**

Product Type: | **Velvet Head Shower** 

Product Code: **E044293** 

Product Name: | **Velvet Round 230** 

Description: | Soffione Tondo L230mm

Round Head Shower L230mm

Dimensions: ø230 mm Material: ABS

Note: | completamente ispezionabile | connessione G1/2" - NPT