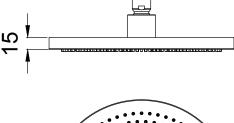

## **DIMENSIONS**

Product Type: | **Velvet Head Shower** 

Product Code: **E044293** 

Product Name: | **Velvet Round 230** 

Description: | Soffione Tondo L230mm

Round Head Shower L230mm

Dimensions: ø230 mm Material: ABS

Note: | completamente ispezionabile | connessione G1/2" - NPT