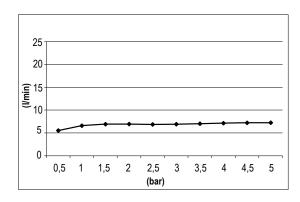

Product Type: | **Velvet Head Shower** 

Product Code: **E044293** 

Product Name: | **Velvet Round 230** 

Description: | Soffione Tondo L230mm

Round Head Shower L230mm

Dimensions: ø230 mm Material: ABS

Note: | completamente ispezionabile | connessione G1/2" - NPT

Notes: | completely inspectionable | connection G1/2" - NPT



## **DIMENSIONS**





# **FLOWRATE**



## **PRODUCT CARE**

To avoid damages to the purchased equipment, please observe the following recommendations for use:

- Clean the plumbing before connecting the device.
- Periodically clean the water blade to avoid any limestone deposits that could compromise the good functioning.

Advice: The installation of a filter and water-softener system improves and extends the life of the devices and of the plant itself.

#### **CLEANING OF METAL PARTS:**

For an easy cleaning of the metal parts of the product, simply use a soft cloth moistened in water and soap or an anti-limestone detergent. To avoid spots caused by calcium in water, we advise drying with a cloth after each use.

Advice: Please use only natural soap-based detergents avoiding those with alcohol, hydrochloric acid or phosphori