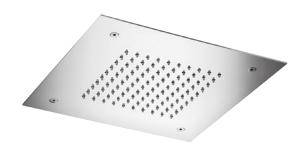

Product Type: **Built-In Head Shower** 

Product Code: E044171

**Square Temptation** Product Name:

> Description: Soffione a incasso

Built-in Head Shower

Dimensions: 300x300 mm Material: Stainless Steel

Note: