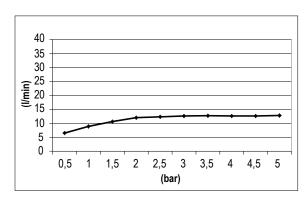

Product Type: **Built-In Head Shower** 

Product Code: E044171

**Square Temptation** Product Name:

> Description: Soffione a incasso

Built-in Head Shower

Dimensions: 300x300 mm Material: Stainless Steel



Note:

connessioni | connections G1/2" / NPT

Notes:

telaio incasso e kit di connessione inclusi | built-in frame and connection kit included

completamente ispezionabile | completely inspectionable



# **DIMENSIONS**

# 300 0

## **FLOWRATE**



MIN: 1 bar | MAX: 5 bar | BEST: 3 bar

## **PRODUCT CARE**

To avoid damages to the purchased equipment, please observe the following recommendations for use:

- Clean the plumbing before connecting the device.
- Periodically clean the water blade to avoid any limestone deposits that could compromise the good functioning.

Advice: The installation of a filter and water-softener system improves and extends the life of the devices and of the plant itself.

### **CLEANING OF METAL PARTS:**

For an easy cleaning of the metal parts of the product, simply use a soft cloth moistened in water and soap or an anti-limestone detergent.

To avoid spots caused by calcium in water, we advise drying with a cloth after each use.

Advice: Please use only natural soap-based detergents avoiding those with