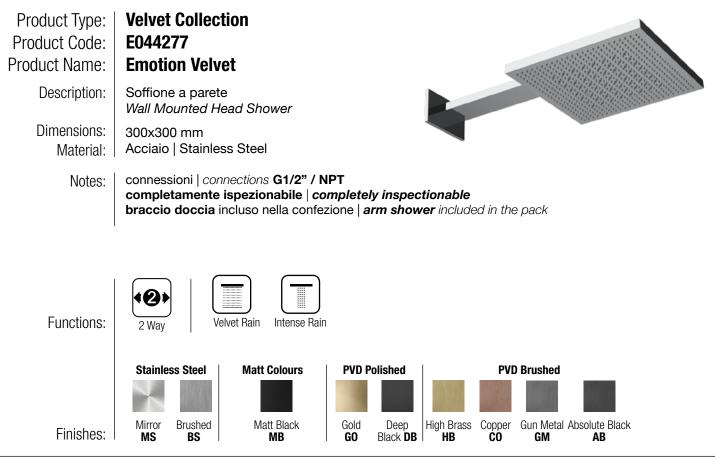

## TECHNICAL DATA SHEET 01/02



### DIMENSIONS

FLOWRATE



via dello Sport, 17 bis 21026 Gavirate (VA) Italy | Tel +39 0332 743961 Fax +39 0332 743886 | www.almarmadeinitaly.it | info@almarmadeinitaly.it

# TECHNICAL DATA SHEET 02/02

## **PRODUCT CARE**

To avoid damages to the purchased equipment, please observe the following recommendations for use:

- Clean the plumbing before connecting the device.
- Periodically clean the water blade to avoid any limestone deposits that could compromise the good functioning.

Advice: The installation of a filter and water-softener system improves and extends the life of the devices and of the plant itself.

#### CLEANING OF METAL PARTS:

For an easy cleaning of the metal parts of the product, simply use a soft cloth moistened in water and soap or an anti-limestone detergent.

To