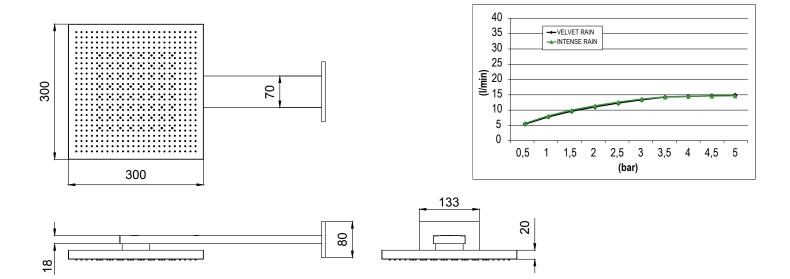

### DIMENSIONS

FLOWRATE

via dello Sport, 17 bis 21026 Gavirate (VA) Italy | Tel +39 0332 743961 Fax +39 0332 743886 | www.almarmadeinitaly.it | info@almarmadeinitaly.it