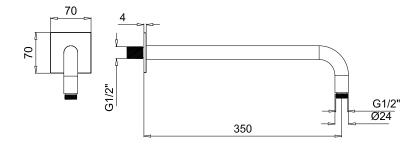

## TECHNICAL DATA SHEET 01/02



## DIMENSIONS



# TECHNICAL DATA SHEET 02/02

## **PRODUCT CARE**

To avoid damages to the purchased equipment, please observe the following recommendations for use:

- Clean the plumbing before connecting the device.
- Periodically clean the water blade to avoid any limestone deposits that could compromise the good functioning.

Advice: The installation of a filter and water-softener system improves and extends the life of the devices and of the plant itself.

#### CLEANING OF METAL PARTS:

For an easy cleaning of the metal parts of the product, simply use a soft cloth moistened in water and soap or an anti-limestone detergent.

To avoid spots caused by calcium in water, we advise drying with a cloth after each use.

Advice: Please use only natural soap-based detergents avoiding those with alcohol, hyd