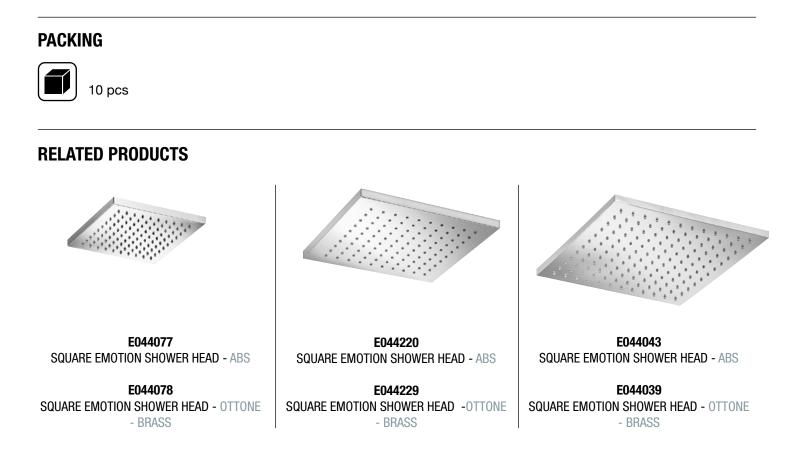

please observe the following recommendations for use:

- Clean the plumbing before connecting the device.
- Periodically clean the water blade to avoid any limestone deposits that could compromise the good functioning.

Advice: The installation of a filter and water-softener system improves and extends the life of the devices and of the plant itself.

#### CLEANING OF METAL PARTS:

For an easy cleaning of the metal parts of the product, simply use a soft cloth moistened in water and soap or an anti-limestone detergent.

To avoid spots caused by calcium in water, we advise drying with a cloth after each use.

Advice: Please use only natural soap-based detergents avoiding those with alcohol, hydrochloric acid or phosphoric acid, bleach, chlorine etc. and those containing abrasive powders.