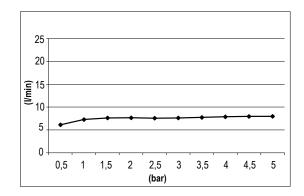

Product Type: | **Velvet Head Shower** 

Product Code: **E044297** 

Product Name: | **Velvet Square 230** 

Description: | Soffione Quadro L230mm

Square Head Shower L230mm

Dimensions: L230 mm Material: ABS



Note:

completamente ispezionabile | connessione G1/2" - NPT completely inspectionable | connection G1/2" - NPT



# **DIMENSIONS**





# **FLOWRATE**



# **PRODUCT CARE**

To avoid damages to the purchased equipment, please observe the following recommendations for use:

- Clean the plumbing before connecting the device.
- Periodically clean the water blade to avoid any limestone deposits that could compromise the good functioning.

Advice: The installation of a filter and water-softener system improves and extends the life of the devices and of the plant itself.

#### **CLEANING OF METAL PARTS:**

For an easy cleaning of the metal parts of the product, simply use a soft cloth moistened in water and soap or an anti-limestone detergent. To avoid spots caused by calcium in water, we advise drying with a cloth after each use.

Advice: Please use only natural soap-based detergents avoiding those with alcohol, hydrochloric acid or phosphoric