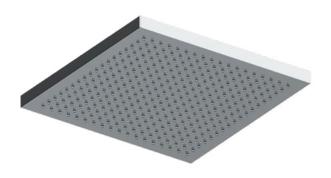

Product Type: | **Velvet Head Shower** 

Product Code: **E044297** 

Product Name: | **Velvet Square 230** 

Description: | Soffione Quadro L230mm

Square Head Shower L230mm

Dimensions: L230 mm Material: ABS

Note: