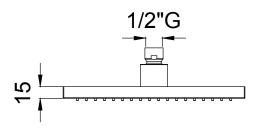

# **DIMENSIONS**

completamente ispezionabile | connessione G1/2" - NPT completely inspectionable | connection G1/2" - NPT