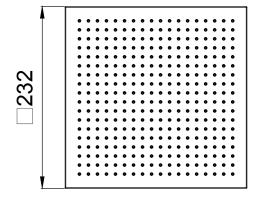

# **DIMENSIONS**

Product Type: | **Velvet Head Shower** 

Product Code: **E044297** 

Product Name: | **Velvet Square 230** 

Description: | Soffione Quadro L230mm

Square Head Shower L230mm

Dimensions: L230 mm Material: ABS

Note: