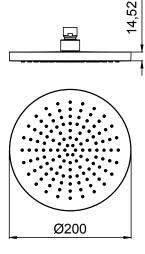

Product Type: **Emotion Head Shower** 

Product Code: E044210

Product Name: **Round Emotion Head Shower** 

Description: Soffione con braccio

Arm Head Shower

Dimensions: ø 200 mm

> Material: Acciao 316 | 316 Stainless Steel

# **DIMENSIONS**