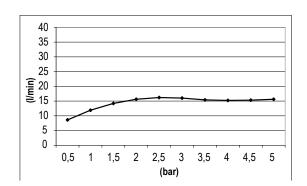

Product Type: **Emotion Head Shower** 

Product Code: E044210

Product Name: **Round Emotion Head Shower** 

Description: Soffione con braccio

Arm Head Shower

Dimensions: ø 200 mm

> Material: Acciao 316 | 316 Stainless Steel

Note: connessioni | connections G1/2" / NPT

completamente ispezionabile | completely inspectionable Notes:

Functions:





**Stainless Steel** 



**316** AISI









Finishes:

High Brass 316 HB

Copper **316 CO** 

Gun Metal Absolute Black 316 GM 316 AB

# **DIMENSIONS**



# **FLOWRATE**





## **PRODUCT CARE**

To avoid damages to the purchased equipment, please observe the following recommendations for use:

- Clean the plumbing before connecting the device.
- Periodically clean the water blade to avoid any limestone deposits that could compromise the good functioning.

Advice: The installation of a filter and water-softener system improves and extends the life of the devices and of the plant itself.

#### **CLEANING OF METAL PARTS:**

For an easy cleaning of the metal parts of the product, simply use a soft cloth moistened in water and soap or an anti-limestone detergent. To avoid spots caused by calcium in water, we advise drying with a cloth after each use.

Advice: Please use only natural soap-based detergents avoiding those with alcohol, hydrochloric acid or phospho