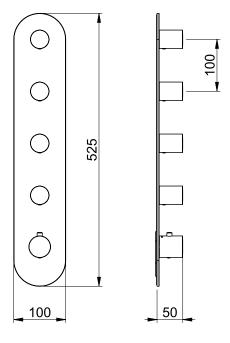

Dimensions: placca 100x525 mm

Material: plate 100x525mm

**Functions:** 

Nichel Brushed Chrome NB

**Matt Colours** Matt Black Matt White MB WM

**PVD Polished** Gold Deep G0 Black **DB** 

НВ

Copper **CO** High Brass

# **DIMENSIONS**