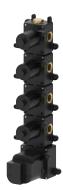

### TO GO WITH

E176004 modulo incasso termostatico

con 4 vitoni thermostatic concealed module with 4 valves