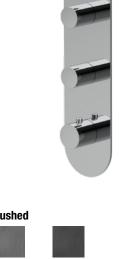

## TECHNICAL DATA SHEET

Product Type: **Water Control** 

Product Code: E180044

Product Name: **Estetiche per High Flow** 

> Description: Estetiche maniglia tonda placca tonda

Round handle with round plate trim set

Dimensions: placca 100x525 mm

Material: plate 100x525mm

**Functions:** 

Nichel Brushed Chrome NB

**Matt Colours** Matt Black Matt White MB WM

**PVD Polished** Gold Deep G0 Black **DB** 

НВ

Copper **CO** High Brass