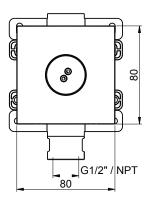

#### TECHNICAL DATA SHEET 01/02

Product Type: **Bodyjets** E044177 Product Code: Product Name: **Spin Square** 

> Description: Bodyjet con getto Spin

Bodyjet with Spin jet

Dimensions: 80x80 mm Material: **ABS** 

> Note: connessione | completamente ispezionabile

connections G1/2" | completely inspectionable Notes:

Functions:

Finishes:

Gun Metal Absolute Black **GM AB** 

**DIMENSIONS** 