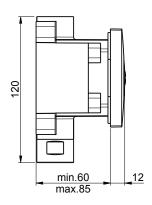

#### TECHNICAL DATA SHEET 01/02

Product Type: **Bodyjets** E044177 Product Code: Product Name: **Spin Square** 

> Description: Bodyjet con getto Spin

Bodyjet with Spin jet

Dimensions: 80x80 mm Material: **ABS** 

> Note: connessione | completamente ispezionabile

connections G1/2" | completely inspectionable Notes:

Functions:

Finishes:

Gun Metal Absolute Black **GM AB** 

**DIMENSIONS** 