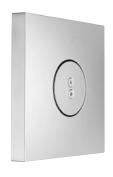

#### TECHNICAL DATA SHEET 01/02

Product Type: **Bodyjets** E044177 Product Code: Product Name: **Spin Square** 

> Description: Bodyjet con getto Spin

Bodyjet with Spin jet

Dimensions: 80x80 mm Material: **ABS** 

> Note: connessione | completamente ispezionabile

connections G1/2" | completely inspectionable Notes:

Functions:

Finishes:

Gun Metal Absolute Black **GM AB** 

**DIMENSIONS** 