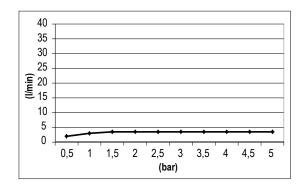

#### TECHNICAL DATA SHEET 01/02

Product Type: **Bodyjets** E044177 Product Code: Product Name: **Spin Square** 

> Description: Bodyjet con getto Spin

Bodyjet with Spin jet

Dimensions: 80x80 mm Material: **ABS** 

> Note: connessione | completamente ispezionabile

connections G1/2" | completely inspectionable Notes:



Functions:

Finishes:

















Gun Metal Absolute Black **GM AB** 

**DIMENSIONS** 





# **FLOWRATE**



### **PRODUCT CARE**

To avoid damages to the purchased equipment, please observe the following recommendations for use:

- Clean the plumbing before connecting the device.
- Periodically clean the water blade to avoid any limestone deposits that could compromise the good functioning.

Advice: The installation of a filter and water-softener system improves and extends the life of the devices and of the plant itself.

### **CLEANING OF METAL PARTS:**

For an easy cleaning of the metal parts of the product, simply use a soft cloth moistened in water and soap or an anti-limestone detergent.

To avoid spots caused by calcium in water, we advise drying with a cloth after each use.

Advice: Please use only natural soap-based detergents avoiding those with alcohol, hydrochloric acid or phosphor