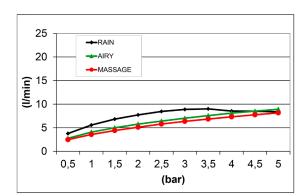

Product Type: **Beam Collection** 

Product Code: E044286

Product Name: **Beam Multijet** 

> Description: So ione a parete

wall Head Shower

Dimensions: 100x142 mm

> Acciaio 316 | 316 Stainless Steel Material:

il prodotto è venduto con in dotazione rosone tondo Ø 70 mm e quadro L 70 mm | Notes:

the product is sold with round rosette Ø 70 mm and square rosette L 70 mm











**Functions:** 

**Stainless Steel** 







316 PVD Brushed



Finishes: **316** AISI

High Brass **316 HB** 

Copper **316 CO** 

Gun Metal Absolute Black 316 GM 316 AB

## **DIMENSIONS**

# 149 ø100 45° 30°

## **FLOWRATE**



MIN: 1 bar | MAX: 5 bar | BEST: 3 bar

### **PRODUCT CARE**

To avoid damages to the purchased equipment, please observe the following recommendations for use:

- Clean the plumbing before connecting the device.
- Periodically clean the water blade to avoid any limestone deposits that could compromise the good functioning.

Advice: The installation of a filter and water-softener system improves and extends the life of the devices and of the plant itself.

#### **CLEANING OF METAL PARTS:**

For an easy cleaning of the metal parts of the product, simply use a soft cloth moistened in water and soap or an anti-limestone detergent. To avoid spots caused by calcium in water, we advise drying with a cloth after each use.

Advice: Please use only natural soap-based detergents avoiding those with