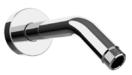

### **RELATED PRODUCTS**

Wall Arm with Square Rose E021112 Ø24mm | L350 mm E021116 Ø24mm | L420 mm

Wall Arm with Round Rose **E021118** Ø24mm | L340 mm

Short Arm with Round Rose **E021058** Ø22mm | L163 mm