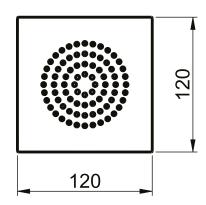

# DIMENSIONS

# TECHNICAL DATA SHEET 01/02

| Product Type:<br>Product Code:<br>Product Name: | Emotion Head Shower<br>E044168<br>Square Emotion                                      |  |
|-------------------------------------------------|---------------------------------------------------------------------------------------|--|
| Description:                                    | Soffione Emotion Quadro<br>Square Head Shower                                         |  |
| Dimensions:<br>Material:                        | 120x120 mm<br>ABS                                                                     |  |
| Note:<br>Notes:                                 | meccanismo deviazione getti interno al prodotto diverter mechanism inside the product |  |
| Functions:                                      | 1 Way Rain                                                                            |  |
| Finishes:                                       | Chrome Matt Black<br><b>MB</b>                                                        |  |