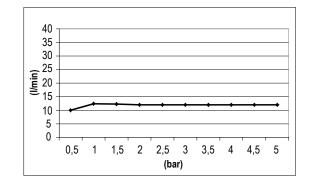

------------------------------------------------|--|
| Description:                                    | Soffione Emotion Quadro<br>Square Head Shower                                         |  |
| Dimensions:<br>Material:                        | 120x120 mm<br>ABS                                                                     |  |
| Note:<br>Notes:                                 | meccanismo deviazione getti interno al prodotto diverter mechanism inside the product |  |
| Functions:                                      | 1 Way Rain                                                                            |  |
| Finishes:                                       | Chrome Matt Black<br><b>MB</b>                                                        |  |

# DIMENSIONS





## FLOWRATE



# TECHNICAL DATA SHEET 02/02

## **PRODUCT CARE**

To avoid damages to the purchased equipment, please observe the following recommendations for use:

- Clean the plumbing before connecting the device.
- Periodically clean the water blade to avoid any limestone deposits that could compromise the good functioning.

Advice: The installation of a filter and water-softener system improves and extends the life of the devices and of the plant itself.

#### CLEANING OF METAL PARTS:

For an easy cleaning of the metal parts of the product, simply use a soft cloth moistened in water and soap or an anti-limestone detergent.

To avoid spots caused by calcium in water, we advise drying with a cloth after each use.

Advice: Please use only natural soap-based detergents avoiding those with alcohol, hyd