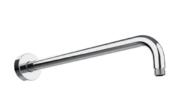

### **RELATED PRODUCTS**

Wall Arm with Square Rose E021112 Ø24mm | L350 mm E021116 Ø24mm | L420 mm

Wall Arm with Round Rose **E021118** Ø24mm | L340 mm

Short Arm with Round Rose **E021058** Ø22mm | L163 mm