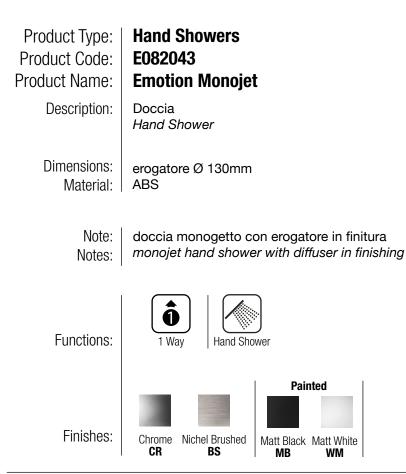

# TECHNICAL DATA SHEET 01/02



### DIMENSIONS



## FLOWRATE





# TECHNICAL DATA SHEET 02/02

## **PRODUCT CARE**

To avoid damages to the purchased equipment, please observe the following recommendations for use:

- Clean the plumbing before connecting the device.
- Periodically clean the water blade to avoid any limestone deposits that could compromise the good functioning.

Advice: The installation of a filter and water-softener system improves and extends the life of the devices and of the plant itself.

#### CLEANING OF METAL PARTS:

For an easy cleaning of the metal parts of the product, simply use a soft cloth moistened in water and soap or an anti-limestone detergent.

To avoid spots caused by calcium in water, we advise drying with a cloth after each use.

Advice: Please use only natural soap-based detergen