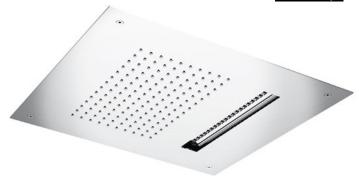

# TECHNICAL DATA SHEET

Product Type: **Built-In Head Shower** 

Product Code: E044260

**Product Name: Temptation Dual Flow** 

> Description: Soffione a incasso

Built-in Head Shower

Dimensions: 500x500 mm Material: Stainless Steel