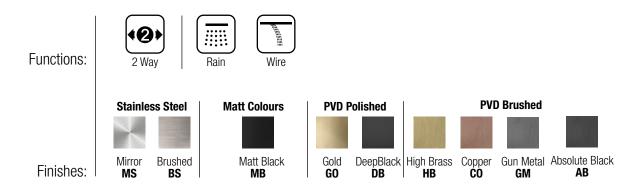

Note:

connessioni | connections G1/2" / NPT

telaio incasso e kit di connessione inclusi | built-in frame and connection kit included Notes:

completamente ispezionabile | completely inspectionable

include kit fissaggio security fix per soffioni pesanti | includes security fix kit for heavy shower heads