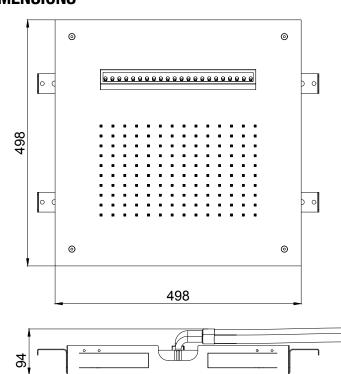

### **DIMENSIONS**

# TECHNICAL DATA SHEET

Product Type: **Built-In Head Shower** 

Product Code: E044260

**Product Name: Temptation Dual Flow** 

> Description: Soffione a incasso

Built-in Head Shower

Dimensions: 500x500 mm Material: Stainless Steel