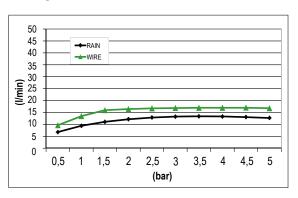

# TECHNICAL DATA SHEET



Product Type: **Built-In Head Shower** 

Product Code: E044260

**Product Name: Temptation Dual Flow** 

> Description: Soffione a incasso

Built-in Head Shower

Dimensions: 500x500 mm Material: Stainless Steel



Note:

connessioni | connections G1/2" / NPT

telaio incasso e kit di connessione inclusi | built-in frame and connection kit included Notes:

completamente ispezionabile | completely inspectionable

include kit fissaggio security fix per soffioni pesanti | includes security fix kit for heavy shower heads



### **DIMENSIONS**



#### **FLOWRATE**



MIN: 1 bar | MAX: 5 bar | BEST: 3 bar

#### **PRODUCT CARE**

To avoid damages to the purchased equipment, please observe the following recommendations for use:

- Clean the plumbing before connecting the device.
- Periodically clean the water blade to avoid any limestone deposits that could compromise the good functioning.

Advice: The installation of a filter and water-softener system improves and extends the life of the devices and of the plant itself.

#### **CLEANING OF METAL PARTS:**

For an easy cleaning of the metal parts of the product, simply use a soft cloth moistened in water and soap or an anti-limestone detergent.

To avoid spots caused by calcium in water, we advise drying with a cloth after each use.

Advice: Please use only natural soap-based detergents avoiding those wi