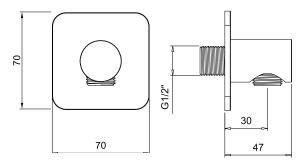

# TECHNICAL DATA SHEET 01/02

Product Type: | Water Outlet
Product Code: | E095038
Product Name: | Water Outlet

Description: presa acqua senza supporto - rosone kuky

water outlet without stand - kuky rosette

Dimensions: rosette 70x70 mm

Material: Ottone | Brass





## **DIMENSIONS**



### **PRODUCT CARE**

To avoid damages to the purchased equipment, please observe the following recommendations for use:

- Clean the plumbing before connecting the device.
- Periodically clean the water blade to avoid any limestone deposits that could compromise the good functioning.

Advice: The installation of a filter and water-softener system improves and extends the life of the devices and of the plant itself.

#### **CLEANING OF METAL PARTS:**

For an easy cleaning of the metal parts of the product, simply use a soft cloth moistened in water and soap or an anti-limestone detergent. To avoid spots caused by calcium in water, we advise drying with a cloth after each use.

Advice: Please use only natural soap-based detergents avoiding those with alcohol, hydrochloric acid or phosphor