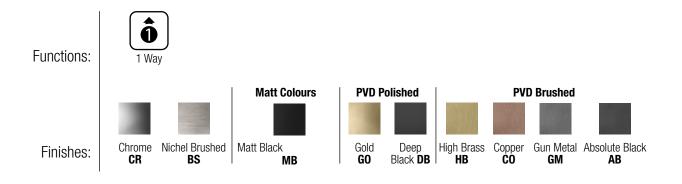

# TECHNICAL DATA SHEET 01/02

Product Type: | Water Outlet
Product Code: | E095038
Product Name: | Water Outlet

Description: presa acqua senza supporto - rosone kuky

water outlet without stand - kuky rosette

Dimensions: rosette 70x70 mm

Material: Ottone | Brass





## **DIMENSIONS**



### **PRODUCT CARE**

To avoid damages to the purchased equipment, please observe the following recommendations for use:

- Clean the plumbing before connecting the device.
- Periodically clean the water blade to avoid any limestone deposits that could compromise the good functioning.

Advice: The installation of a filter and water-softener system improves and extends the life of the devices and of the plant itself.

#### **CLEANING OF METAL PARTS:**

For an easy cleaning of the metal parts of the product, simply use a soft cloth moistened in water and soap or an anti-limestone detergent. To avoid spots caused by calcium in water, we advise drying with a cloth after each use.

Advice: Please use only natural soap-based detergents avoiding those with alcohol, hydrochl