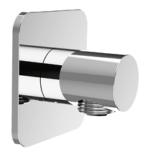

# TECHNICAL DATA SHEET 01/02

Product Type: | Water Outlet
Product Code: | E095038
Product Name: | Water Outlet

Description: presa acqua senza supporto - rosone kuky

water outlet without stand - kuky rosette

Dimensions: rosette 70x70 mm

Material: Ottone | Brass