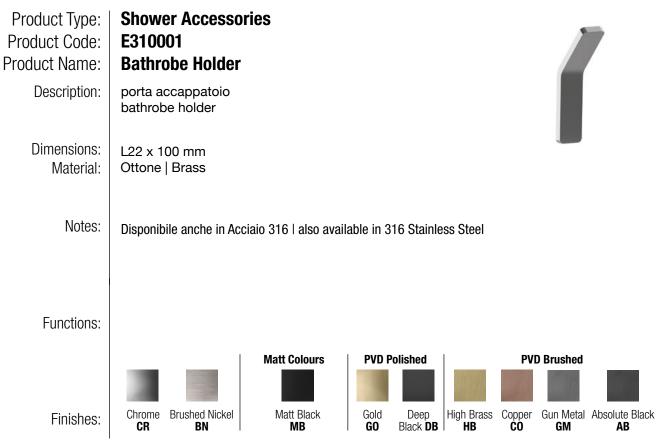

## TECHNICAL DATA SHEET 01/02





### DIMENSIONS



# TECHNICAL DATA SHEET 02/02

## **PRODUCT CARE**

To avoid damages to the purchased equipment, please observe the following recommendations for use:

- Clean the plumbing before connecting the device.
- Periodically clean the water blade to avoid any limestone deposits that could compromise the good functioning.

Advice: The installation of a filter and water-softener system improves and extends the life of the devices and of the plant itself.

#### CLEANING OF METAL PARTS:

For an easy cleaning of the metal parts of the product, simply use a soft cloth moistened in water and soap or an anti-limestone detergent.

To avoid spots caused by calcium in water, we advise drying with a cloth after each use.

Advice: Please use only natural soap-based detergents avoiding those