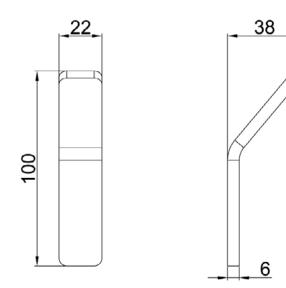

## TECHNICAL DATA SHEET 01/02





### DIMENSIONS



# TECHNICAL DATA SHEET 02/02

## **PRODUCT CARE**

To avoid damages to the purchased equipment, please observe the following recommendations for use:

- Clean the plumbing before connecting the device.
- Periodically clean the water blade to avoid any limestone deposits that could compromise the good functioning.

Advice: The installation of a filter and water-softener system improves and extends the life of the devices and of the plant itself.

#### CLEANING OF METAL PARTS:

For an easy cleaning of the metal parts of the product, simply use a soft cloth moistened in water and soap or an anti-limestone detergent.

To avoid spots caused by calcium in water, we advise drying with a cloth after each use.

Advice: Please use only natural soap-based detergents avoiding those with alcohol, hyd