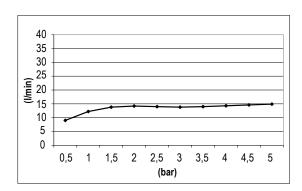

# TECHNICAL DATA SHEET

Product Type: | **Emotion Head Shower** 

Product Code: **E044050** 

Product Name: | Round Emotion

Description: Soffione Emotion Tondo Ø250mm

Round Emotion Head Shower Ø250mm

Dimensions: Ø250 mm Material: ABS



Note: con cartuccia che ottimizza l'esperienza della doccia, attacco 1/2" gas

Notes: water cartridge system to maximize your shower experience, 1/2" gas connection



# **DIMENSIONS**



## **FLOWRATE**



## **PRODUCT CARE**

To avoid damages to the purchased equipment, please observe the following recommendations for use:

- Clean the plumbing before connecting the device.
- Periodically clean the water blade to avoid any limestone deposits that could compromise the good functioning.

Advice: The installation of a filter and water-softener system improves and extends the life of the devices and of the plant itself.

#### **CLEANING OF METAL PARTS:**

For an easy cleaning of the metal parts of the product, simply use a soft cloth moistened in water and soap or an anti-limestone detergent. To avoid spots caused by calcium in water, we advise drying with a cloth after each use.

Advice: Please use only natural soap-based detergents avoiding those with alcohol, hydrochloric acid or phosphori