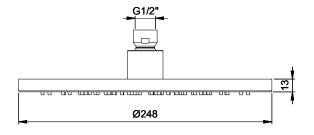

# TECHNICAL DATA SHEET

Product Type: | **Emotion Head Shower** 

Product Code: **E044050** 

Product Name: | Round Emotion

Description: Soffione Emotion Tondo Ø250mm

Round Emotion Head Shower Ø250mm

Dimensions: Ø250 mm Material: ABS



Note: con cartuccia che ottimizza l'esperienza della doccia, attacco 1/2" gas

Notes: water cartridge system to maximize your shower experience, 1/2" gas connection



# **DIMENSIONS**



## **FLOWRATE**



## **PRODUCT CARE**

To avoid damages to the purchased equipment, please observe the following recommendations for use:

- Clean the plumbing before connecting the device.
- Periodically clean the water blade to avoid any limestone deposits that could compromise the good functioning.

Advice: The installation of a filter and water-softener system improves and extends the life of the devices and of the plant itself.

#### **CLEANING OF METAL PARTS:**

For an easy cleaning of the metal parts of the product, simply use a soft cloth moistened in water and soap or an anti-limestone detergent. To avoid spots caused by calcium in water, we advise drying with a cloth after each use.

Advice: Please use only natural soap-based detergents avoiding those with alcohol, hydrochlori