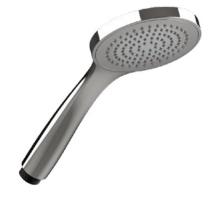

Product Type: **Velvet Hand Shower** 

Product Code: E082114 Product Name: Velvet 100

> Description: Doccia 100mm

> > Head Shower 100mm

Dimensions: ø100 mm Material: **ABS** 

> Note: connessione G1/2" - NPT

Notes: connection G1/2" - NPT

**Functions:** 

Finishes:

Chrome **CR** Nickel Brushed NB

Matt Black Matt White **MB WM** 

Gold **GO** 

High Brass **HB** 

Gun Metal Absolute Black **GM AB** Copper **CO** 