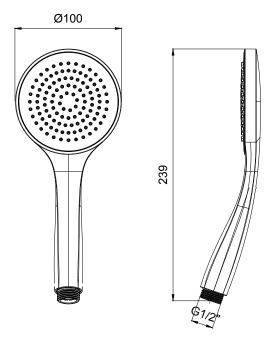

## **DIMENSIONS**

Product Type: **Velvet Hand Shower** 

Product Code: E082114 Product Name: Velvet 100

> Description: Doccia 100mm

> > Head Shower 100mm

Dimensions: ø100 mm Material: **ABS** 

> Note: connessione G1/2" - NPT