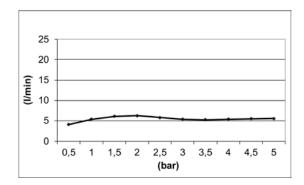

Product Type: **Velvet Hand Shower** 

Product Code: E082114 Product Name: Velvet 100

> Description: Doccia 100mm

> > Head Shower 100mm

Dimensions: ø100 mm Material: **ABS** 

> Note: connessione G1/2" - NPT

Notes: connection G1/2" - NPT



**Functions:** 



















Finishes:

Chrome **CR** Nickel Brushed NB

Matt Black Matt White **MB WM** 

Gold **GO** 

High Brass **HB** 

Gun Metal Absolute Black **GM AB** Copper **CO** 

## **DIMENSIONS**



# **FLOWRATE**



### **PRODUCT CARE**

To avoid damages to the purchased equipment, please observe the following recommendations for use:

- Clean the plumbing before connecting the device.
- Periodically clean the water blade to avoid any limestone deposits that could compromise the good functioning.

Advice: The installation of a filter and water-softener system improves and extends the life of the devices and of the plant itself.

#### **CLEANING OF METAL PARTS:**

For an easy cleaning of the metal parts of the product, simply use a soft cloth moistened in water and soap or an anti-limestone detergent. To avoid spots caused by calcium in water, we advise drying with a cloth after each use.

Advice: Please use only natural soap-based detergents avoiding those with alcohol, hydrochloric acid or phosphor