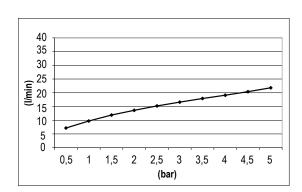

# TECHNICAL DATA SHEET 01/02

Product Type: | **Hand Showers** 

Product Code: **E082019**Product Name: **Skinny** 

Description: Doccia Monogetto

Monojet Hand Shower

Dimensions: Ø 26mm Material: ABS

Note: doccia tubolare monogetto monojet hand shower

| (





Functions:





Finishes:

Chrome **CR** 

ne Matt Black Matt White

### **DIMENSIONS**



## **FLOWRATE**



#### **PRODUCT CARE**

To avoid damages to the purchased equipment, please observe the following recommendations for use:

- Clean the plumbing before connecting the device.
- Periodically clean the water blade to avoid any limestone deposits that could compromise the good functioning.

Advice: The installation of a filter and water-softener system improves and extends the life of the devices and of the plant itself.

#### **CLEANING OF METAL PARTS:**

For an easy cleaning of the metal parts of the product, simply use a soft cloth moistened in water and soap or an anti-limestone detergent.

To avoid spots caused by calcium in water, we advise drying with a cloth after each use.

Advice: Please use only natural soap-based detergents avoiding those with alcohol, hydrochloric acid or phosph