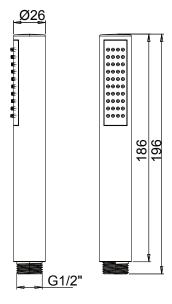

### **DIMENSIONS**

# TECHNICAL DATA SHEET 01/02

Product Type: | **Hand Showers** 

Product Code: **E082019**Product Name: **Skinny** 

Description: Doccia Monogetto

Monojet Hand Shower

Dimensions: Ø 26mm Material: ABS

Note: doccia tubolare monogetto monojet hand shower