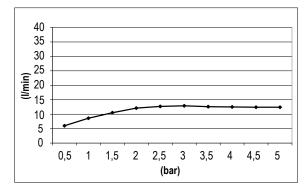

# TECHNICAL DATA SHEET 01/02





# DIMENSIONS





### FLOWRATE



### MIN: 1 bar | MAX: 5 bar | BEST: 3 bar

# TECHNICAL DATA SHEET 02/02

# **PRODUCT CARE**

To avoid damages to the purchased equipment, please observe the following recommendations for use:

- Clean the plumbing before connecting the device.
- Periodically clean the water blade to avoid any limestone deposits that could compromise the good functioning.

Advice: The installation of a filter and water-softener system improves and extends the life of the devices and of the plant itself.

#### CLEANING OF METAL PARTS:

For an easy cleaning of the metal parts of the product, simply use a soft cloth moistened in water and soap or an anti-limestone detergent.

To avoid spots caused by calcium in water, we advise drying with a cloth after each use.

Advice: Please use only natural soap-based d