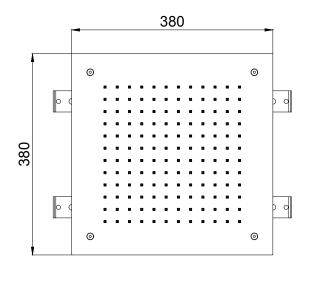

# TECHNICAL DATA SHEET 01/02





# DIMENSIONS





### FLOWRATE



### MIN: 1 bar | MAX: 5 bar | BEST: 3 bar

# TECHNICAL DATA SHEET 02/02

# **PRODUCT CARE**

To avoid damages to the purchased equipment, please observe the following recommendations for use:

- Clean the plumbing before connecting the device.
- Periodically clean the water blade to avoid any limestone deposits that could compromise the good functioning.

Advice: The installation of a filter and water-softener system improves and extends the life of the devices and of the plant itself.

#### CLEANING OF METAL PARTS:

For an easy cleaning of the metal parts of the product, simply use a soft cloth moistened in water and soap or an anti-limestone detergent.

To avoid spots caused by calcium in water, we advise drying with a cloth after each use.

Advice: Please use only na