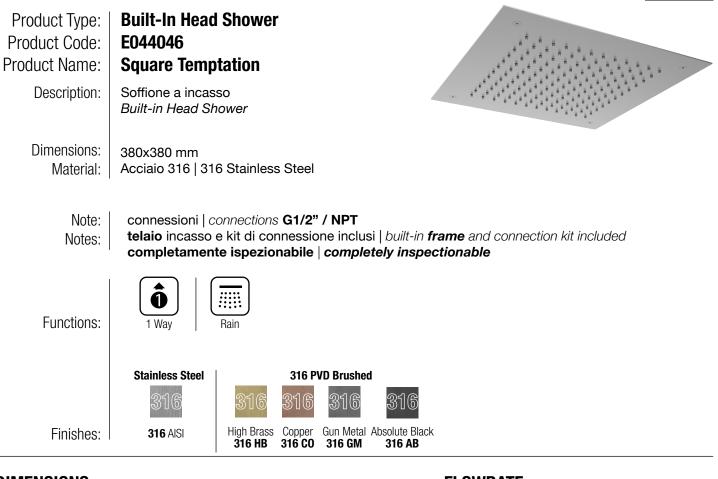

# TECHNICAL DATA SHEET 01/02





# DIMENSIONS





### FLOWRATE



### MIN: 1 bar | MAX: 5 bar | BEST: 3 bar

# TECHNICAL DATA SHEET 02/02

# **PRODUCT CARE**

To avoid damages to the purchased equipment, please observe the following recommendations for use:

- Clean the plumbing before connecting the device.
- Periodically clean the water blade to avoid any limestone deposits that could compromise the good functioning.

Advice: The installation of a filter and water-softener system improves and extends the life of the devices and of the plant itself.

#### CLEANING OF METAL PARTS:

For an easy cleaning of the metal parts of the product, simply use a soft cloth moistened in water and soap or an anti-limestone detergent.

To avoid spots caused by calcium in water, we advise drying with a cloth after each use.

Advice: Pl