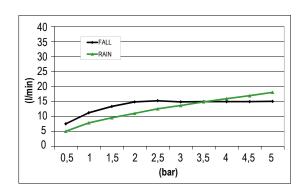

# TECHNICAL DATA SHEET

Product Type: **Wall Mounted Head Shower** 

Product Code: E044194

Product Name: **Slim Soft Square** 

> Description: Soffione a parete

Wall Mounted Head Shower

Dimensions: 593 x 270 mm Material: Stainless Steel

> Note: Notes:







**Stainless Steel** 





BS



Finishes:

## **DIMENSIONS**





## **FLOWRATE**



#### **PRODUCT CARE**

To avoid damages to the purchased equipment, please observe the following recommendations for use:

- Clean the plumbing before connecting the device.
- Periodically clean the water blade to avoid any limestone deposits that could compromise the good functioning.

Advice: The installation of a filter and water-softener system improves and extends the life of the devices and of the plant itself.

#### **CLEANING OF METAL PARTS:**

For an easy cleaning of the metal parts of the product, simply use a soft cloth moistened in water and soap or an anti-limestone detergent.

To avoid spots caused by calcium in water, we advise drying with a cloth after each use.

Advice: Please use only natural soap-based detergents avoiding those with alcohol, hydrochloric acid or phosph