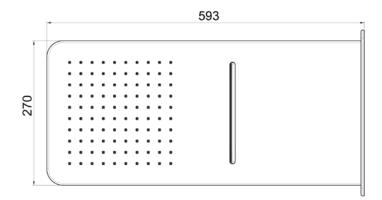

# TECHNICAL DATA SHEET

Product Type: **Wall Mounted Head Shower** 

Product Code: E044194

Product Name: **Slim Soft Square** 

> Description: Soffione a parete

Wall Mounted Head Shower

Dimensions: 593 x 270 mm Material: Stainless Steel

## **DIMENSIONS**