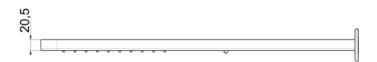

# TECHNICAL DATA SHEET

Product Type: **Wall Mounted Head Shower** 

Product Code: E044194

Product Name: **Slim Soft Square** 

> Description: Soffione a parete

Wall Mounted Head Shower

Dimensions: 593 x 270 mm Material: Stainless Steel

> Note: Notes:







**Stainless Steel** 





BS



Finishes:

## **DIMENSIONS**





## **FLOWRATE**



#### **PRODUCT CARE**

To avoid damages to the purchased equipment, please observe the following recommendations for use:

- Clean the plumbing before connecting the device.
- Periodically clean the water blade to avoid any limestone deposits that could compromise the good functioning.

Advice: The installation of a filter and water-softener system improves and extends the life of the devices and of the plant itself.

#### **CLEANING OF METAL PARTS:**

For an easy cleaning of the metal parts of the product, simply use a soft cloth moistened in water and soap or an anti-limestone detergent.

To avoid spots caused by calcium in water, we advise drying with a cloth after each use.

Advice: Please use only natural soap-based detergents avoiding those with alcohol, hydrochl