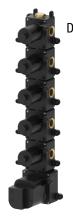

# TO GO WITH

DA ABBINARE CON I TO GO WITH:

E176005 modulo incasso termostatico con 5 vitoni

thermostatic concealed module with 5 valves

E176306 modulo incasso termostatico con 1 deviatore e 4 vitoni

thermostatic concealed module with 1 diverte and 4 valves