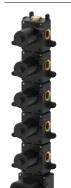

# TO GO WITH

DA ABBINARE CON I TO GO WITH:

E176005 modulo incasso termostatico con 5 vitoni

thermostatic concealed module with 5 valves

E176306 modulo incasso termostatico con 1 deviatore e 4 vitoni

thermostatic concealed module with 1 diverte and 4 valves