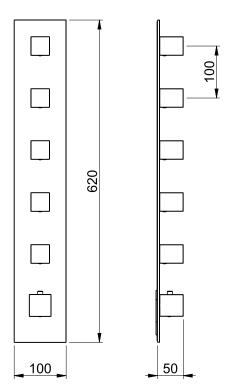

Dimensions: placca 100x620 mm Material: plate 100x620 mm

High Brass Copper **CO** GM

Finishes:

# **DIMENSIONS**