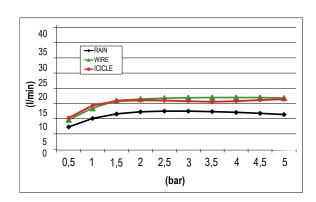

Product Type: | **Chromotherapy** 

Product Code: **E044259** 

Product Name: | **Temptation Multi Function** 

Description: Soffione a incasso con Cromoterapia

Built-in Head Shower with Chromotherapy

Dimensions: 500x500 mm
Material: Stainless Steel



Note: Notes: connessioni | connections G1/2" / NPT - con telecomando e trasformatore per cromoterapia inclusi - with chromotherapy remote control and transformer included | telaio incasso e kit di connessione inclusi | built-in frame and connection kit included - tecnologia RGB con strisce led | RGB technology with led stripes | completamente ispezionabile | completely inspectionable include kit fissaggio security fix per soffioni pesanti | includes security fix kit for heavy shower heads



# **DIMENSIONS**



# **FLOWRATE**



MIN: 1 bar | MAX: 5 bar | BEST: 3 bar

## **PRODUCT CARE**

To avoid damages to the purchased equipment, please observe the following recommendations for use:

- Clean the plumbing before connecting the device.
- Periodically clean the water blade to avoid any limestone deposits that could compromise the good functioning.

Advice: The installation of a filter and water-softener system improves and extends the life of the devices and of the plant itself.

#### **CLEANING OF METAL PARTS:**

For an easy cleaning of the metal parts of the product, simply use a soft cloth moistened in water and soap or an anti-limestone detergent. To avoid spots caused by calcium in water, we advise drying with a cloth after each use.

Advice: Please use only natural soap-based detergents avoiding those with