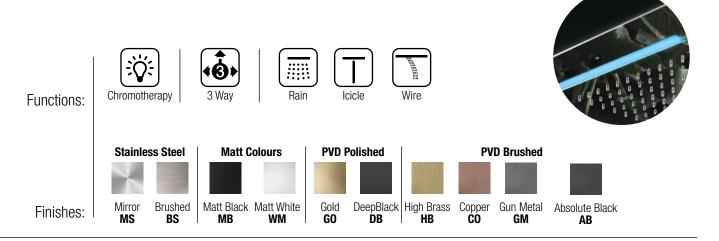

Note: Notes: connessioni | connections G1/2" / NPT - con telecomando e trasformatore per cromoterapia inclusi - with chromotherapy remote control and transformer included | telaio incasso e kit di connessione inclusi | built-in frame and connection kit included - tecnologia RGB con strisce led | RGB technology with led stripes | completamente ispezionabile | completely inspectionable include kit fissaggio security fix per soffioni pesanti | includes security fix kit for heavy shower heads