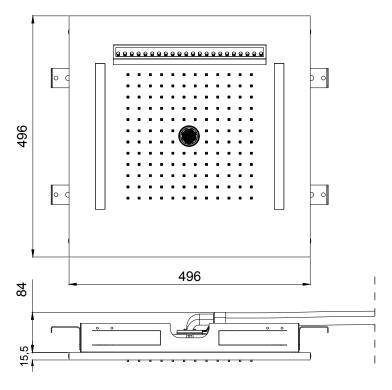

Product Type: | **Chromotherapy** 

Product Code: **E044259** 

Product Name: | **Temptation Multi Function** 

Description: Soffione a incasso con Cromoterapia

Built-in Head Shower with Chromotherapy

Dimensions: 500x500 mm
Material: Stainless Steel



Note: Notes: connessioni | connections G1/2" / NPT - con telecomando e trasformatore per cromoterapia inclusi - with chromotherapy remote control and transformer included | telaio incasso e kit di connessione inclusi | built-in frame and connection kit included - tecnologia RGB con strisce led | RGB technology with led stripes | completamente ispezionabile | completely inspectionable include kit fissaggio security fix per soffioni pesanti | includes security fix kit for heavy shower heads



# **DIMENSIONS**



# **FLOWRATE**



MIN: 1 bar | MAX: 5 bar | BEST: 3 bar

## **PRODUCT CARE**

To avoid damages to the purchased equipment, please observe the following recommendations for use:

- Clean the plumbing before connecting the device.
- Periodically clean the water blade to avoid any limestone deposits that could compromise the good functioning.

Advice: The installation of a filter and water-softener system improves and extends the life of the devices and of the plant itself.

#### **CLEANING OF METAL PARTS:**

For an easy cleaning of the metal parts of the product, simply use a soft cloth moistened in water and soap or an anti-limestone detergent. To avoid spots caused by calcium in water, we advise drying with a cloth after each use.

Advice: Please use only natural soap-based detergents av