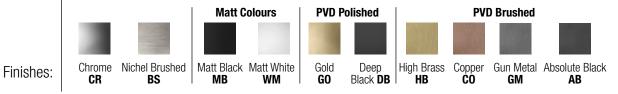

# TECHNICAL DATA SHEET 01/02

| Product Type:<br>Product Code:<br>Product Name: | Wall Bracket<br>E120013<br>Square Wall Bracket                     |  |
|-------------------------------------------------|--------------------------------------------------------------------|--|
| Description:                                    | supporto doccia con rosone quadro wall bracket with square rosette |  |
| Dimensions:<br>Material:                        | rosette 70x70 mm<br>Ottone   Brass                                 |  |
| Note:<br>Notes:                                 | con boccola di protezione in ABS with cone protection in ABS       |  |
|                                                 |                                                                    |  |
|                                                 |                                                                    |  |