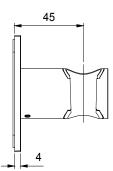

# TECHNICAL DATA SHEET 01/02

| Product Type:<br>Product Code:<br>Product Name: | Wall Bracket<br>E120013<br>Square Wall Bracket                     |  |
|-------------------------------------------------|--------------------------------------------------------------------|--|
| Description:                                    | supporto doccia con rosone quadro wall bracket with square rosette |  |
| Dimensions:<br>Material:                        | rosette 70x70 mm<br>Ottone   Brass                                 |  |
| Note:<br>Notes:                                 | con boccola di protezione in ABS with cone protection in ABS       |  |
|                                                 |                                                                    |  |
|                                                 |                                                                    |  |

## DIMENSIONS