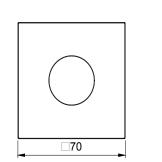

# TECHNICAL DATA SHEET 01/02

| Product Type:<br>Product Code:<br>Product Name: | Wall Bracket<br>E120013<br>Square Wall Bracket                     |  |
|-------------------------------------------------|--------------------------------------------------------------------|--|
| Description:                                    | supporto doccia con rosone quadro wall bracket with square rosette |  |
| Dimensions:<br>Material:                        | rosette 70x70 mm<br>Ottone   Brass                                 |  |
| Note:<br>Notes:                                 | con boccola di protezione in ABS with cone protection in ABS       |  |
|                                                 |                                                                    |  |
|                                                 |                                                                    |  |

## DIMENSIONS