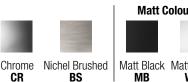

kit components: hydrobrush E082112 - flex C084061 - turn&go E095029

**PVD Brushed** 

GM

Finishes: