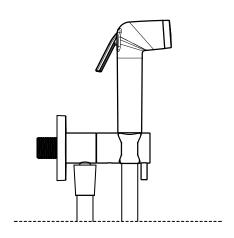

# TECHNICAL DATA SHEET

Product Type: **Kit Shut Off** Product Code: E152001

**Hydrobrush Shut Off kit with Wc Mixer** Product Name:

Description: kit composto da Turn&Go, Idroscopino e flessibile

Kit composed by Turn&Go, Hydrobrush and flex hose

Dimensions:

Material: Ottone - ABS | brass - ABS

Note: apertura/chiusura acqua con rotazione maniglia/supporto

componenti kit: idrosopino E082112 - flex C084061 - turn&go E095029 Notes:

opening/closing water with rotation handle/support

kit components: hydrobrush E082112 - flex C084061 - turn&go E095029

**PVD Brushed** 

GM

Finishes:

## **DIMENSIONS**