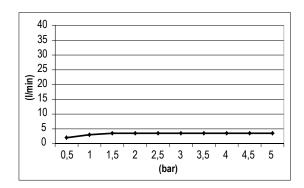

#### TECHNICAL DATA SHEET 01/02

Product Type: **Bodyjets** E044180 Product Code: Product Name: **Spin Creamy** 

> Description: Bodyjet con getto Spin

Bodyjet with Spin jet

Dimensions: 80x80 mm Material: **ABS** 

connessione | completamente ispezionabile

Note: connections G1/2" | completely inspectionable Notes:



**Functions:** 













Finishes:

Nichel Brushed Chrome BS CR

Matt Black Matt White **MB WM** 

Deep Black **DB** GO

High Brass HB

Gun Metal Absolute Black **GM AB** Copper **CO** 

**DIMENSIONS** 





# **FLOWRATE**



## **PRODUCT CARE**

To avoid damages to the purchased equipment, please observe the following recommendations for use:

- Clean the plumbing before connecting the device.
- Periodically clean the water blade to avoid any limestone deposits that could compromise the good functioning.

Advice: The installation of a filter and water-softener system improves and extends the life of the devices and of the plant itself.

### **CLEANING OF METAL PARTS:**

For an easy cleaning of the metal parts of the product, simply use a soft cloth moistened in water and soap or an anti-limestone detergent.

To avoid spots caused by calcium in water, we advise drying with a cloth after each use.

Advice: Please use only natural soap-based detergents avoiding those with alcohol, hydrochloric acid or phosphori