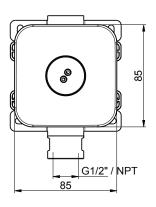

#### TECHNICAL DATA SHEET 01/02

Product Type: **Bodyjets** E044180 Product Code: Product Name: **Spin Creamy** 

> Description: Bodyjet con getto Spin

Bodyjet with Spin jet

Dimensions: 80x80 mm Material: **ABS** 

connessione | completamente ispezionabile

Note: connections G1/2" | completely inspectionable Notes:

**Functions:** 

Finishes:

Nichel Brushed Chrome BS CR

Matt Black Matt White **MB WM** 

Deep Black **DB** GO

High Brass HB

Gun Metal Absolute Black **GM AB** Copper **CO** 

**DIMENSIONS** 