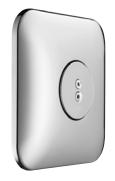

#### TECHNICAL DATA SHEET 01/02

Product Type: **Bodyjets** E044180 Product Code: Product Name: **Spin Creamy** 

> Description: Bodyjet con getto Spin

Bodyjet with Spin jet

Dimensions: 80x80 mm Material: **ABS** 

connessione | completamente ispezionabile

Note: connections G1/2" | completely inspectionable Notes:

**Functions:** 

Finishes:

Nichel Brushed Chrome BS CR

Matt Black Matt White **MB WM** 

Deep Black **DB** GO