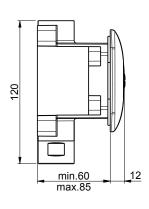

#### TECHNICAL DATA SHEET 01/02

Product Type: **Bodyjets** E044180 Product Code: Product Name: **Spin Creamy** 

> Description: Bodyjet con getto Spin

Bodyjet with Spin jet

Dimensions: 80x80 mm Material: **ABS** 

connessione | completamente ispezionabile

Note: connections G1/2" | completely inspectionable Notes:

**Functions:** 

Finishes:

Nichel Brushed Chrome BS CR

Matt Black Matt White **MB WM** 

Deep Black **DB** GO

High Brass HB

Gun Metal Absolute Black **GM AB** Copper **CO** 

**DIMENSIONS** 