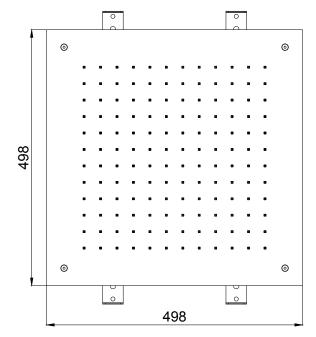

### **DIMENSIONS**

# TECHNICAL DATA SHEET

Product Type: **Built-In Head Shower** 

Product Code: E044024

**Square Temptation** Product Name:

> Description: Soffione a incasso

Built-in Head Shower

Dimensions: 500x500 mm

> Material: Acciaio 316 | 316 Stainless Steel