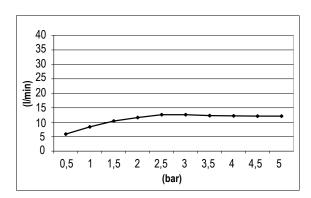

# TECHNICAL DATA SHEET

Product Type: **Built-In Head Shower** 

Product Code: E044024

**Square Temptation** Product Name:

> Description: Soffione a incasso

Built-in Head Shower

Dimensions: 500x500 mm

> Material: Acciaio 316 | 316 Stainless Steel

Note: connessioni | connections G1/2" / NPT

telaio incasso e kit di connessione inclusi | built-in frame and connection kit included Notes:

completamente ispezionabile | completely inspectionable





**Functions:** 

**Stainless Steel** 



**316** AISI





316 PVD Brushed



Finishes:

High Brass 316 HB

Copper **316 CO** 

Gun Metal Absolute Black 316 GM 316 AB

### **DIMENSIONS**





## **FLOWRATE**



MIN: 1 bar | MAX: 5 bar | BEST: 3 bar

#### **PRODUCT CARE**

To avoid damages to the purchased equipment, please observe the following recommendations for use:

- Clean the plumbing before connecting the device.
- Periodically clean the water blade to avoid any limestone deposits that could compromise the good functioning.

Advice: The installation of a filter and water-softener system improves and extends the life of the devices and of the plant itself.

#### **CLEANING OF METAL PARTS:**

For an easy cleaning of the metal parts of the product, simply use a soft cloth moistened in water and soap or an anti-limestone detergent.

To avoid spots caused by calcium in water, we advise drying with a cloth after each use.

Advice: Please use only natural soap-based detergents avoiding those wi