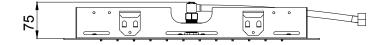

# TECHNICAL DATA SHEET

Product Type: **Built-In Head Shower** 

Product Code: E044024

**Square Temptation** Product Name:

> Description: Soffione a incasso

Built-in Head Shower

Dimensions: 500x500 mm

> Material: Acciaio 316 | 316 Stainless Steel

Note: connessioni | connections G1/2" / NPT

telaio incasso e kit di connessione inclusi | built-in frame and connection kit included Notes:

completamente ispezionabile | completely inspectionable





**Functions:** 

**Stainless Steel** 



**316** AISI





316 PVD Brushed



Finishes:

High Brass 316 HB

Copper **316 CO** 

Gun Metal Absolute Black 316 GM 316 AB

### **DIMENSIONS**





## **FLOWRATE**



MIN: 1 bar | MAX: 5 bar | BEST: 3 bar

#### **PRODUCT CARE**

To avoid damages to the purchased equipment, please observe the following recommendations for use:

- Clean the plumbing before connecting the device.
- Periodically clean the water blade to avoid any limestone deposits that could compromise the good functioning.

Advice: The installation of a filter and water-softener system improves and extends the life of the devices and of the plant itself.

#### **CLEANING OF METAL PARTS:**

For an easy cleaning of the metal parts of the product, simply use a soft cloth moistened in water and soap or an anti-limestone detergent.

To avoid spots caused by calcium in water, we advise drying with a cloth after each use.

Advice: Please use only natural soap-based detergent