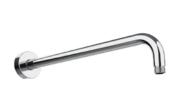

any limestone deposits that could compromise the good functioning.

Advice: The installation of a filter and water-softener system improves and extends the life of the devices and of the plant itself.

#### CLEANING OF METAL PARTS:

For an easy cleaning of the metal parts of the product, simply use a soft cloth moistened in water and soap or an anti-limestone detergent.

To avoid spots caused by calcium in water, we advise drying with a cloth after each use.

Advice: Please use only natural soap-based detergents avoiding those with alcohol, hydrochloric acid or phosphoric acid, bleach, chlorine etc. and those containing abrasive powders.

#### CERTIFICATIONS







#### PACKING



3 pcs

### **RELATED PRODUCTS**



Wall Arm with Square Rose E021112 Ø24mm | L350 mm E021116 Ø24mm | L420 mm



Wall Arm with Round Rose **E021118** Ø24mm | L340 mm



Ceiling Arm with Square Rose **E021108** Ø24mm | L150 mm **E021110** Ø24mm | L300 mm **E021112** Ø24mm | L500 mm