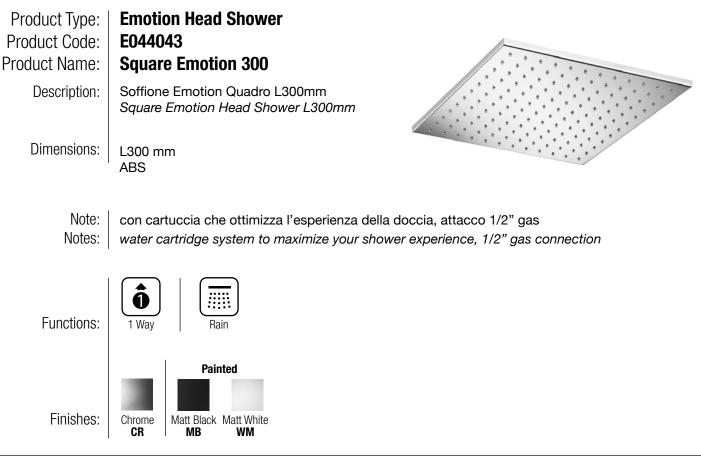

# TECHNICAL DATA SHEET 01/02



## DIMENSIONS





## FLOWRATE



# TECHNICAL DATA SHEET 02/02

# **PRODUCT CARE**

To avoid damages to the purchased equipment, please observe the following recommendations for use:

- Clean the plumbing before connecting the device.
- Periodically clean the water blade to avoid any limestone deposits that could compromise the good functioning.

Advice: The installation of a filter and water-softener system improves and extends the life of the devices and of the plant itself.

#### CLEANING OF METAL PARTS:

For an easy cleaning of the metal parts of the product, simply use a soft cloth moistened in water and soap or an anti-limestone detergent.

To avoid spots caused by calcium in water, we advise drying with a cloth after each use.

Advice: Please use only natural soap-based detergents