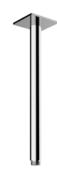

### **RELATED PRODUCTS**

Wall Arm with Square Rose E021112 Ø24mm | L350 mm E021116 Ø24mm | L420 mm

Wall Arm with Round Rose **E021118** Ø24mm | L340 mm

Ceiling Arm with Square Rose **E021108** Ø24mm | L150 mm **E021110** Ø24mm | L300 mm **E021112** Ø24mm | L500 mm