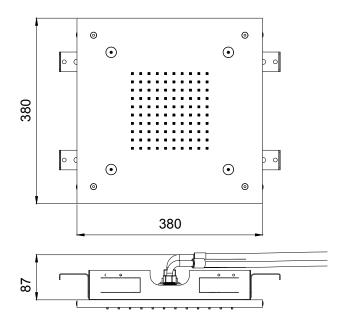

### **DIMENSIONS**

# TECHNICAL DATA SHEET

Product Type: **Built-In Head Shower** 

Product Code: E044217

**Square Temptation** Product Name:

> Description: Soffione a incasso Built-in Head Shower

Dimensions: 380x380 mm

Stainless Steel