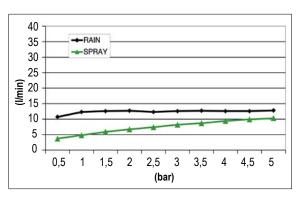

# TECHNICAL DATA SHEET

Product Type: **Built-In Head Shower** 

Product Code: E044217

**Square Temptation** Product Name:

> Description: Soffione a incasso Built-in Head Shower

Dimensions: 380x380 mm

Stainless Steel

Note:

Material:

connessioni | connections G1/2" / NPT

Notes:

telaio incasso e kit di connessione inclusi | built-in frame and connection kit included

completamente ispezionabile | completely inspectionable



### **DIMENSIONS**



# **FLOWRATE**



MIN: 1 bar | MAX: 5 bar | BEST: 3 bar

### **PRODUCT CARE**

To avoid damages to the purchased equipment, please observe the following recommendations for use:

- Clean the plumbing before connecting the device.
- Periodically clean the water blade to avoid any limestone deposits that could compromise the good functioning.

Advice: The installation of a filter and water-softener system improves and extends the life of the devices and of the plant itself.

#### **CLEANING OF METAL PARTS:**

For an easy cleaning of the metal parts of the product, simply use a soft cloth moistened in water and soap or an anti-limestone detergent.

To avoid spots caused by calcium in water, we advise drying with a cloth after each use.

Advice: Please use only natural soap-based detergents avoiding those wit