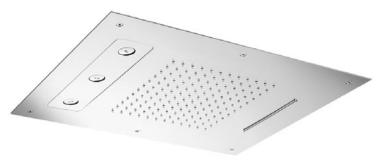

Product Type: | Built-In Head Shower

Product Code: **E044189** 

Product Name: | **Temptation Multifunction** 

Description: Soffione a incasso

Built-in Head Shower

Dimensions: 630x480 mm
Material: Stainless Steel