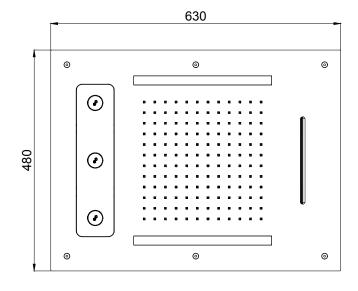

## **DIMENSIONS**

Product Type: | Built-In Head Shower

Product Code: **E044189** 

Product Name: | **Temptation Multifunction** 

Description: Soffione a incasso

Built-in Head Shower

Dimensions: 630x480 mm
Material: Stainless Steel