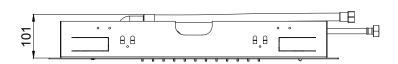

## **DIMENSIONS**

Product Type: | Built-In Head Shower

Product Code: **E044189** 

Product Name: | **Temptation Multifunction** 

Description: Soffione a incasso

Built-in Head Shower

Dimensions: 630x480 mm
Material: Stainless Steel