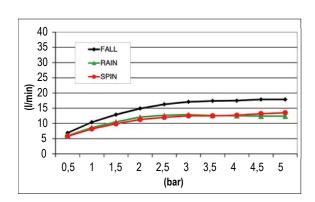

Product Type: | Built-In Head Shower

Product Code: **E044189** 

Product Name: | **Temptation Multifunction** 

Description: Soffione a incasso

Built-in Head Shower

Dimensions: 630x480 mm
Material: Stainless Steel



Note:

connessioni | connections G1/2" / NPT

Notes: telaio incasso e kit di connessione inclusi | built-in frame and connection kit included

completamente ispezionabile | completely inspectionable

include kit fissaggio security fix per soffioni pesanti | includes security fix kit for heavy shower heads



## **DIMENSIONS**



### **FLOWRATE**



MIN: 1 bar | MAX: 5 bar | BEST: 3 bar



### **PRODUCT CARE**

To avoid damages to the purchased equipment, please observe the following recommendations for use:

- Clean the plumbing before connecting the device.
- Periodically clean the water blade to avoid any limestone deposits that could compromise the good functioning.

Advice: The installation of a filter and water-softener system improves and extends the life of the devices and of the plant itself.

#### **CLEANING OF METAL PARTS:**

For an easy cleaning of the metal parts of the product, simply use a soft cloth moistened in water and soap or an anti-limestone detergent.

To avoid spots caused by calcium in water, we advise drying with a cloth after each use.

Advice: Please use only natural soap-based detergents avoiding those w