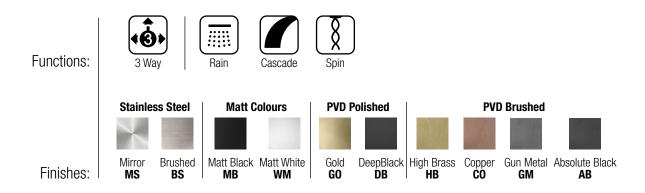

Product Type: | Built-In Head Shower

Product Code: **E044189** 

Product Name: | **Temptation Multifunction** 

Description: Soffione a incasso

Built-in Head Shower

Dimensions: 630x480 mm
Material: Stainless Steel

Note:

connessioni | connections G1/2" / NPT

Notes: telaio incasso e kit di connessione inclusi | built-in frame and connection kit included

completamente ispezionabile | completely inspectionable

include kit fissaggio security fix per soffioni pesanti | includes security fix kit for heavy shower heads