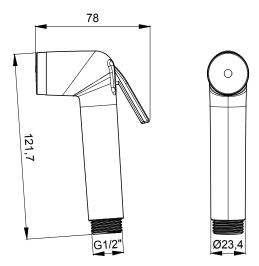

# TECHNICAL DATA SHEET

01/02

Product Type: Hyrdobrush
Product Code: E082112
Product Name: Hydrobrush

Description: -

Dimensions:

Material: ABS





## **DIMENSIONS**



### **PRODUCT CARE**

To avoid damages to the purchased equipment, please observe the following recommendations for use:

- Clean the plumbing before connecting the device.
- Periodically clean the water blade to avoid any limestone deposits that could compromise the good functioning.

Advice: The installation of a filter and water-softener system improves and extends the life of the devices and of the plant itself.

#### **CLEANING OF METAL PARTS:**

For an easy cleaning of the metal parts of the product, simply use a soft cloth moistened in water and soap or an anti-limestone detergent.

To avoid spots caused by calcium in water, we advise drying with a cloth after each use.

Advice: Please use only natural soap-based detergents avoiding those with alcohol, hydrochloric acid or phospho