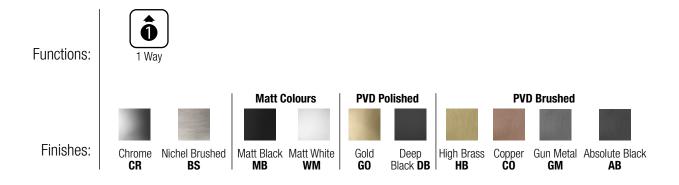

# TECHNICAL DATA SHEET

01/02

Product Type: Hyrdobrush
Product Code: E082112
Product Name: Hydrobrush

Description: -

Dimensions:

Material: ABS