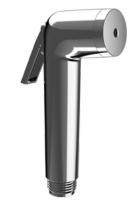

# TECHNICAL DATA SHEET

01/02

Product Type: Hyrdobrush
Product Code: E082112
Product Name: Hydrobrush

Description: -

Dimensions:

Material: ABS