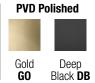

Notes:

**Functions:** 

Finishes:

Nickel Brushed Chrome

CR

**Matt Colours** Matt Black Matt White MB WM