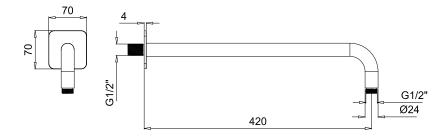

# TECHNICAL DATA SHEET

Product Type: **Shower Arm** Product Code: E021117

Product Name: Wall Arm L 420 mm

> Description: Braccio doccia con rosone kuky L 420 mm

Wall arm shower with kuky rosette L 420 mm

Dimensions: L420 mm Material: Ottone | Brass

## **DIMENSIONS**

NB